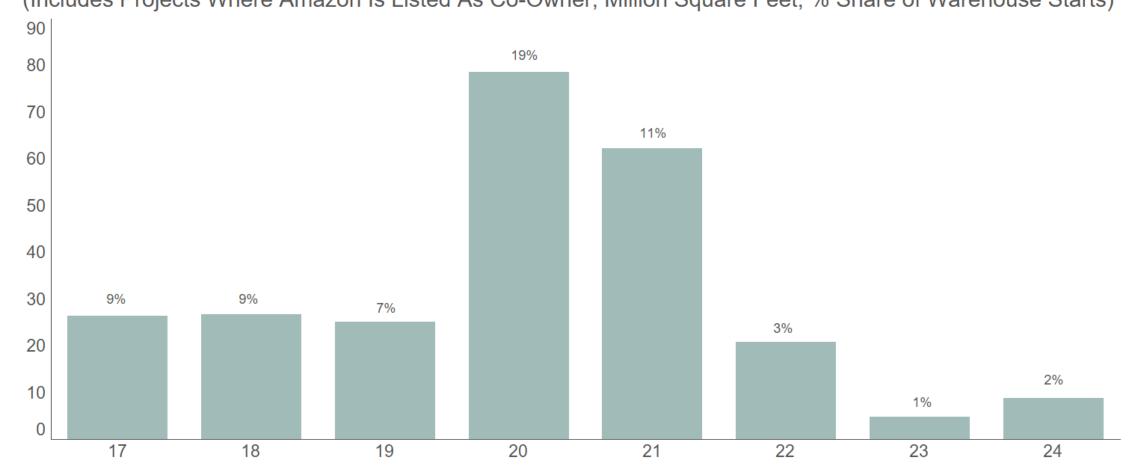

### Amazon starts are making a slow return

Amazon Construction Starts
(Includes Projects Where Amazon Is Listed As Co-Owner, Million Square Feet, % Share of Warehouse Starts)