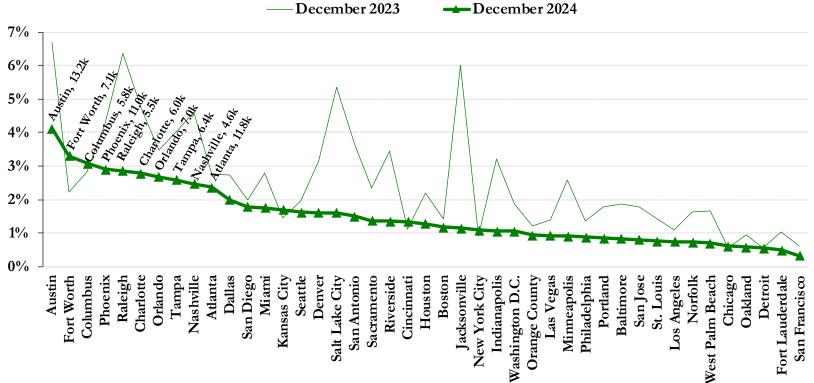

### Dec24 annual starts rates down y-y in 37/43 major metros

Aus lower to ~4% FW up to 3% Bay Area, Midwest, SoFlo <1%

Starts rate = last 12 months' starts as of existing apartment stock

## Decreases/meager gains continue in Aus, Den, Nash, Ral, Jax Sea, SJ lead ~5%; LA, LV ~4%; 19 major markets with 3%+

Copyright 2025, Witten Advisors LLC Dallas, Texas