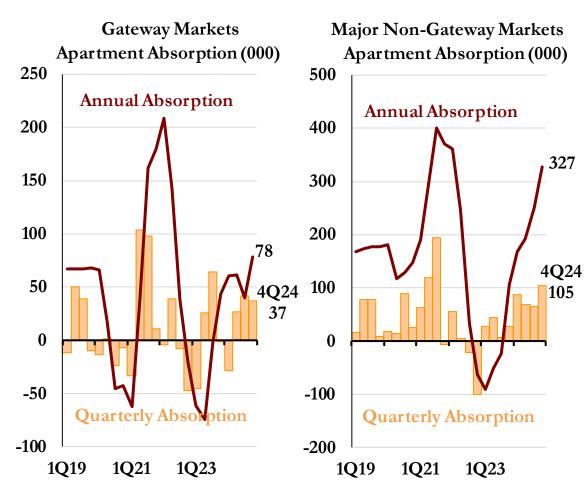

## Demand in Major Non-Gateway + Smaller markets ramped up with completions; Gateway metros back to pre-2020 levels

WoodWorks-Witten Webinar March 12, 2025

Source: Witten Advisors

3 Copyright 2025, Witten Advisors LLC Dallas, Texas