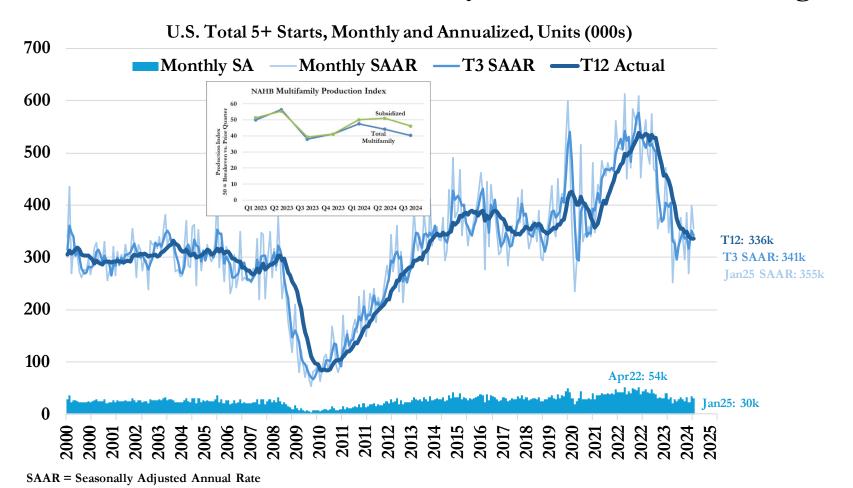

# 5+ total starts averaged 28k per month 2024; Jan25 ~30k TTM near 2014 levels; T3 monthly rate down 50% from high

### **Apartment Starts**