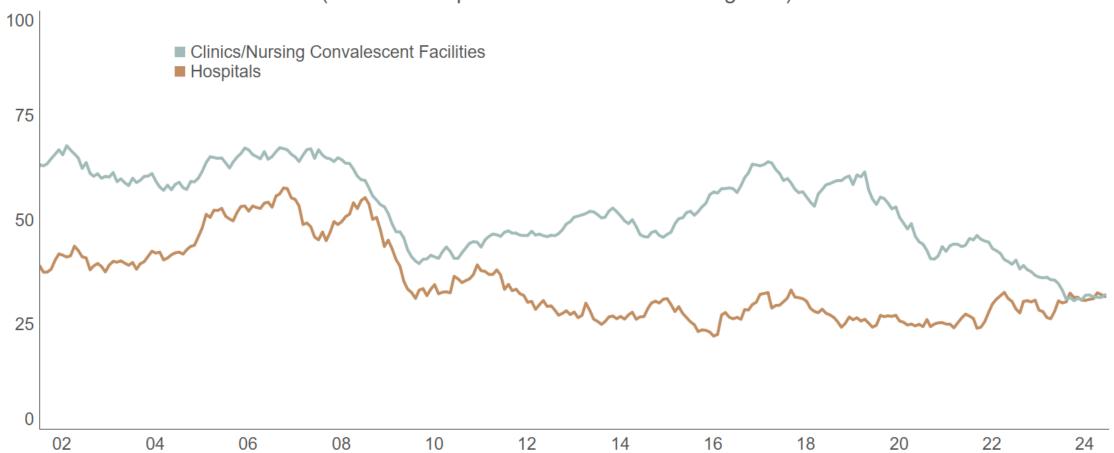

## Hospitals gaining share; clinics slowly coming back

Healthcare Buildings - Segments (Millions of Square Feet - 12 month rolling total)