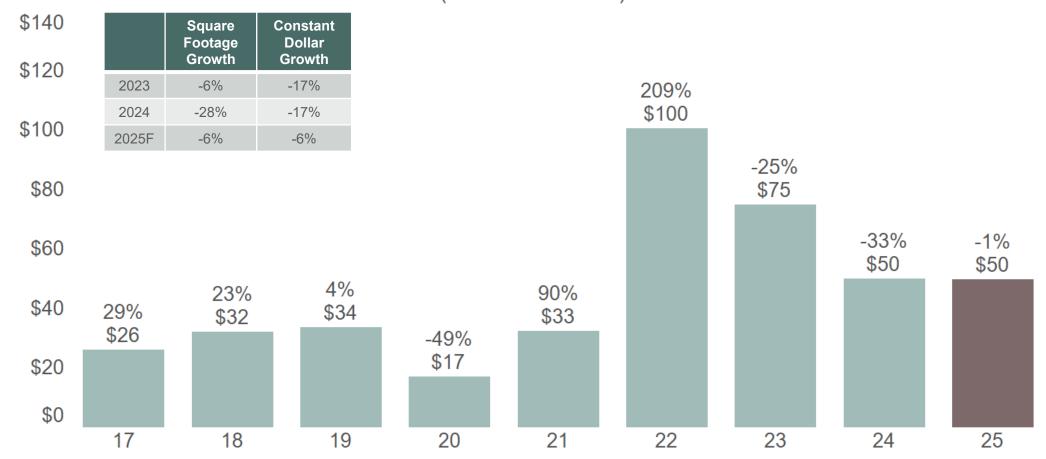

# Delayed projects/slow EV sales impacting manufacturing outlook

Manufacturing Construction Starts (Billions of Dollars)

### But still many megaprojects slated for 2025

Top Manufacturing Projects Awaiting Start (Dollars, Millions)

| Intel D1X Semiconductor Manufacturing Expansion             | 18,000 |
|-------------------------------------------------------------|--------|
| Micron Semiconductor Mega-Factory Fab 1                     | 10,000 |
| Project Factory One Semiconductor Manufacturing Plant       | 8,500  |
| Sustainable Aviation Fuel Manufacturing Facility-Solar Farm | 3,960  |
| GlobalFoundries Next Generation Manufacturing Plant Fab 8.2 | 3,750  |
| Lithium Processing Facility                                 | 1,645  |
| Tesla Semi- Truck Facility & Battery Plant                  | 1,000  |
| Integra Technologies Semiconductor Manufacturing            | 900    |
| GSK MAPS & Vaccine Packaging Facility                       | 800    |
| Toyota Motor Manufacturing Indiana Electric SUV Renovation  | 750    |