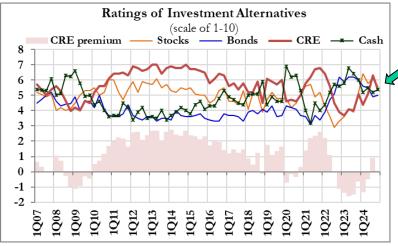

# U.S. investment volumes 34% above early '24 low; activity sharply higher in LV, SLC; still near troughs in high-supply markets

In 2H, investors keen on CRE; MF optimism grows, pessimism gone Momentum shifts to apartments, industrial; now lukewarm on retail

Sources: Situs RERC, Witten Advisors

## In Q1, banks still tighten CRE underwriting, but less aggressively so Equity availability improved in late '24 then ~steady in Q1

### Unlevered IRRs dipped 20bps to 7% in 4Q24 Return targets, cap rates, USTs edge lower

Sources: Real Capital Analytics, NCREIF, Situs RERC, NAREIT, Federal Reserve, Consensus, Witten Advisors