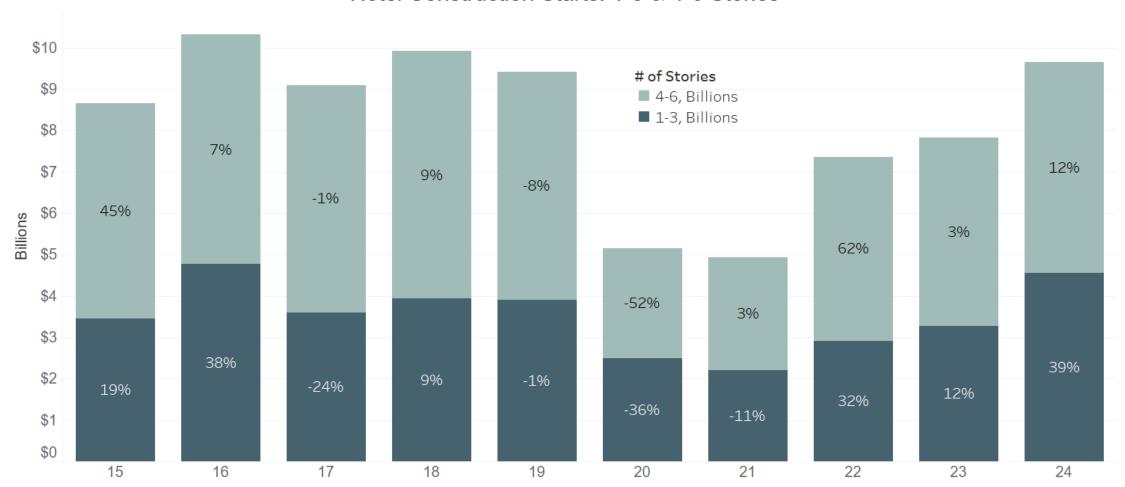

### More variation in story height for hotels

Hotel Construction Starts: 1-3 & 4-6 Stories