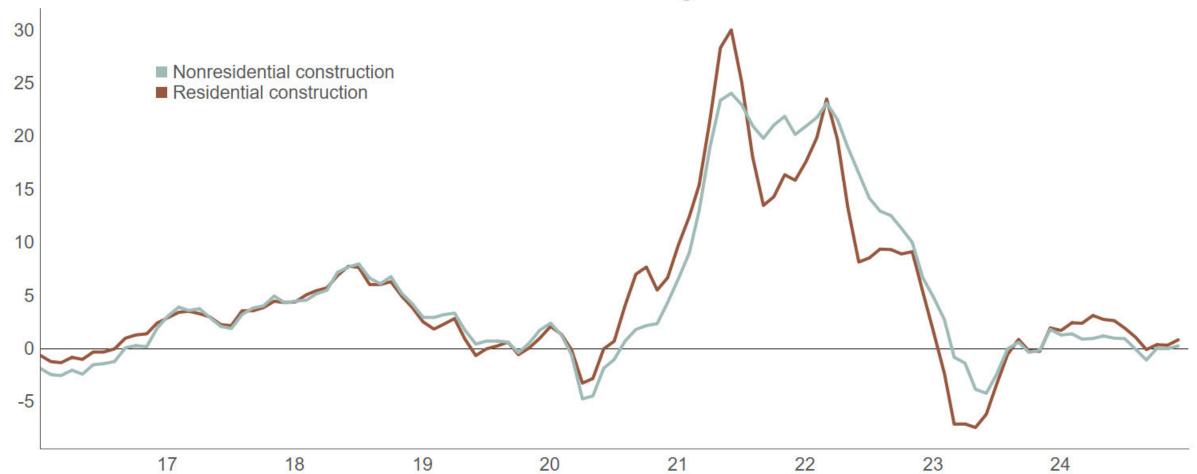

# Delayed projects/slow EV sales impacting manufacturing outlook

Manufacturing Construction Starts (Billions of Dollars)