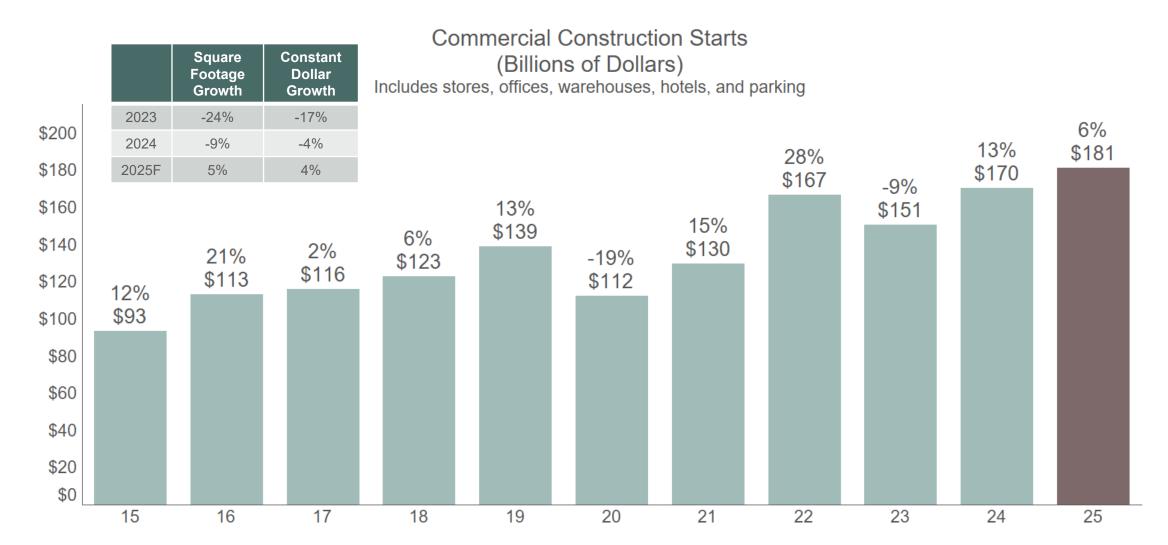

$\cap$ | C | I | Ť   | ı | \/ |   | C | - |
|   | U      | J | ı | IL. | ı | v  | C | J | - |

- Public funds for manufacturing and infrastructure
- Resilient consumer spending
- Easing monetary policy

#### Negatives:

% Chg

+2.8%

+2.2%

+1.6%

2025 (F)

2026 (F)

- Tight credit
- Economy wide labor shortages
- Geopolitical tensions
- Federal appropriations
- Fiscal policy changes (i.e. tariffs)

### New construction costs moving sideways





Source: Bureau of Labor Statistics

### Dollar value of projects stabilizing

#### DODGE MOMENTUM INDEX

(2000=100, Seasonally Adjusted)



### Project delays remain an issue

Median # of Months - Planning to Start Projects \$20-\$500 million



### Residential starts will re-accelerate in 2025



### Hotels & data centers will drive 2025 growth



## Retail starts remain on road to recovery



### Top retail chain starts through December of each year

| l Chains           | 2022                                                                                                                                  | 2023