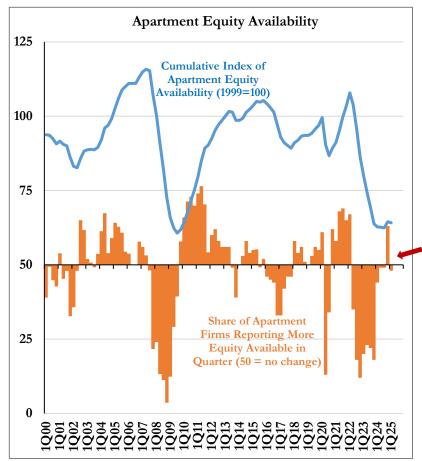

## In Q1, banks still tighten CRE underwriting, but less aggressively so Equity availability improved in late '24 then ~steady in Q1