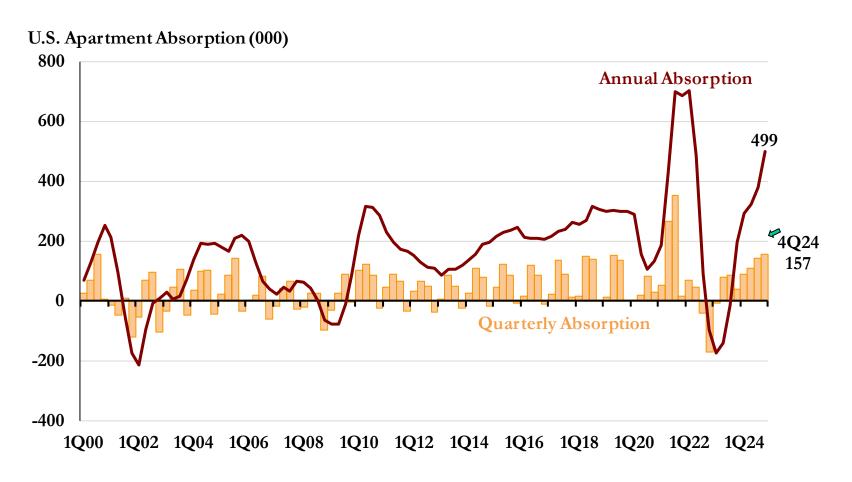

# Almost 160k move-ins in 4Q24 (best 4<sup>th</sup> quarter on record), annual total near 500k units (approaching Covid-boosted totals)