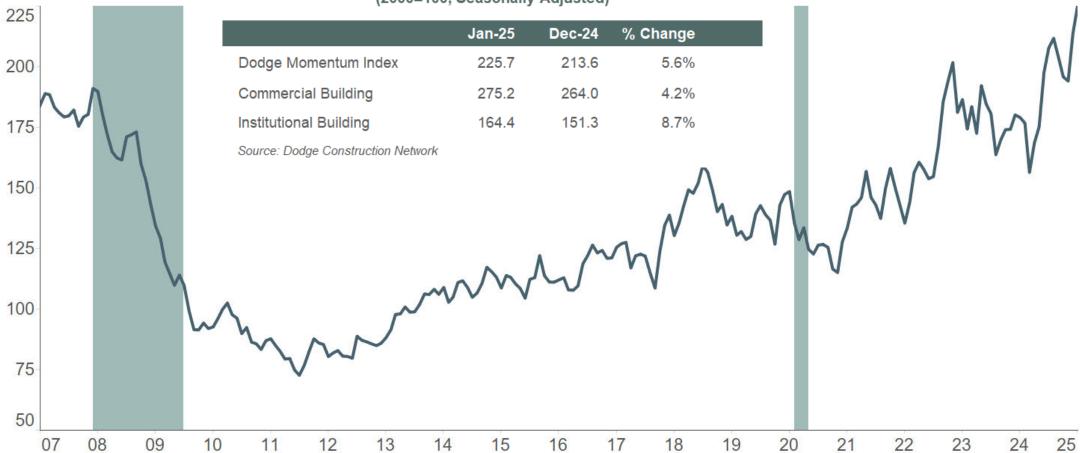

### Dollar value of projects stabilizing

#### DODGE MOMENTUM INDEX

(2000=100, Seasonally Adjusted)