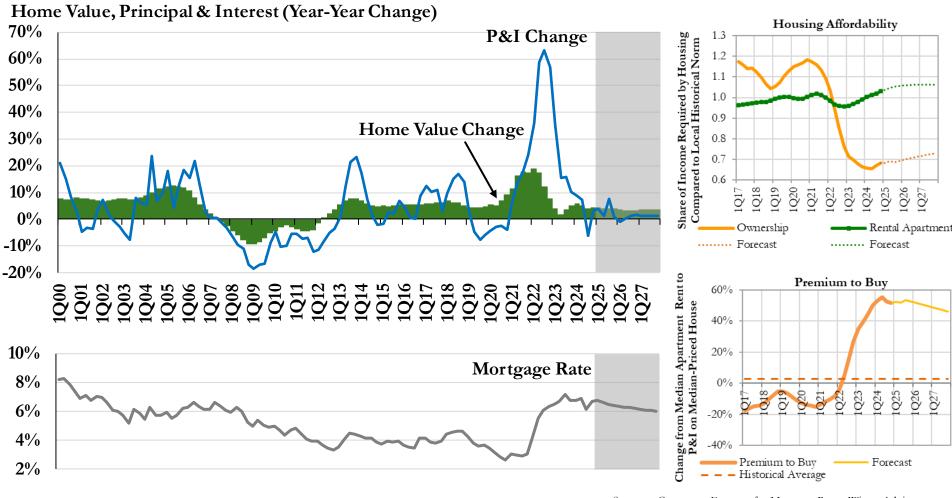

### **Housing Market**

Home values climb ~3-4%; mortgage rates decline but P&I firms, owner affordability compromised; premium to buy remains near 50%

Sources: Consensus Forecast for Mortgage Rates, Witten Advisors