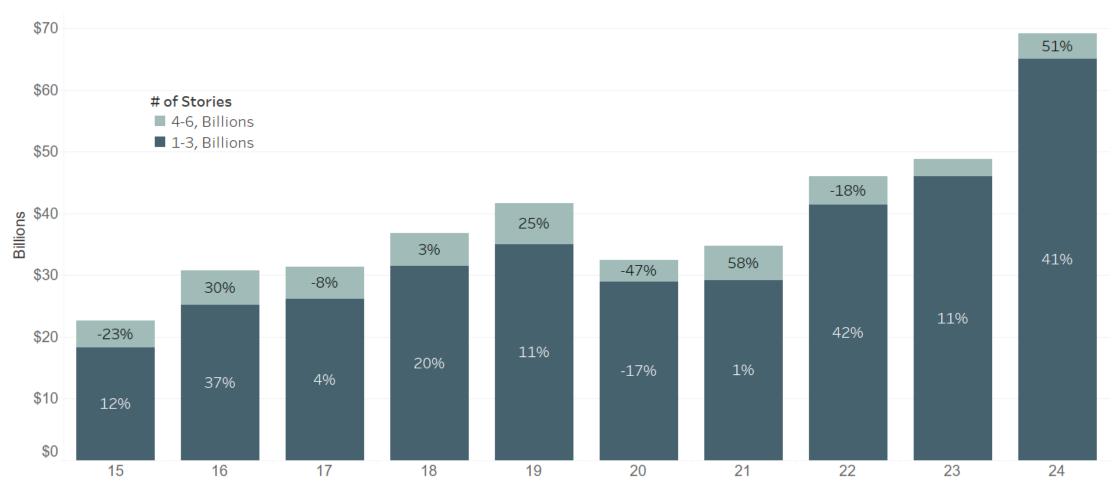

## 1-3 Stories Returned to Expansion in 2023 & 2024

Education Construction Starts: 1-3 & 4-6 Stories