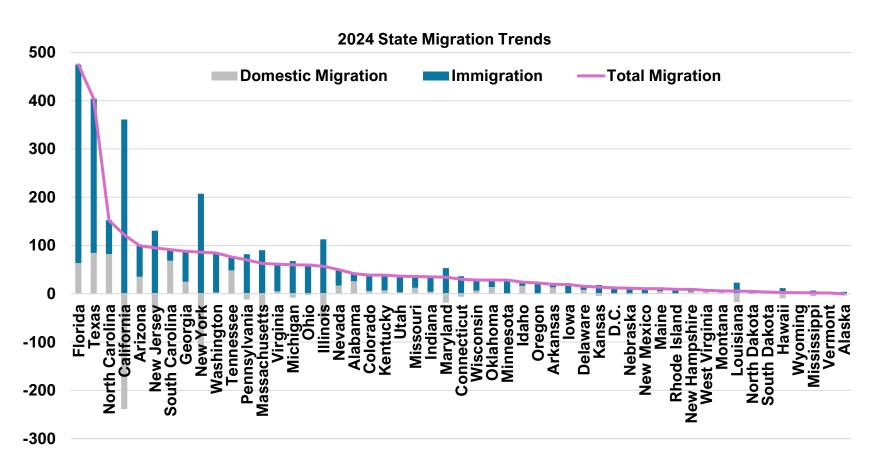

## TX, SE, FL rank highest for domestic movers outflows continue in CA, NY, IL

| Domestic Migration, 2024 |          |         |     | Domestic Migration Rate, 2024 |       |  |  |
|--------------------------|----------|---------|-----|-------------------------------|-------|--|--|
| 1. Texas                 |          | 84.6k   | 1.  | South Carolina                | 1.2%  |  |  |
| 2. North                 | Carolina | 82.4k   | 2.  | Idaho                         | 0.8%  |  |  |
| 3. South                 | Carolina | 68.2k   | 3.  | Delaware                      | 0.8%  |  |  |
| 4. Florida               | a        | 63.3k   | 4.  | North Carolina                | 0.7%  |  |  |
| 5. Tenne                 | ssee     | 48.4k   | 5.  | Tennessee                     | 0.7%  |  |  |
| 47. Massa                | chusetts | -27.3k  | 46. | Illinois                      | -0.4% |  |  |
| 48. New J                | ersey    | -35.4k  | 47. | Alaska                        | -0.5% |  |  |
| 49. Illinois             | 3        | -56.0k  | 49. | California                    | -0.6% |  |  |
| 50. New Y                | York     | -120.9k | 50. | New York                      | -0.6% |  |  |
| 51. Califor              | nia      | -239.0k | 51. | Hawaii                        | -0.7% |  |  |