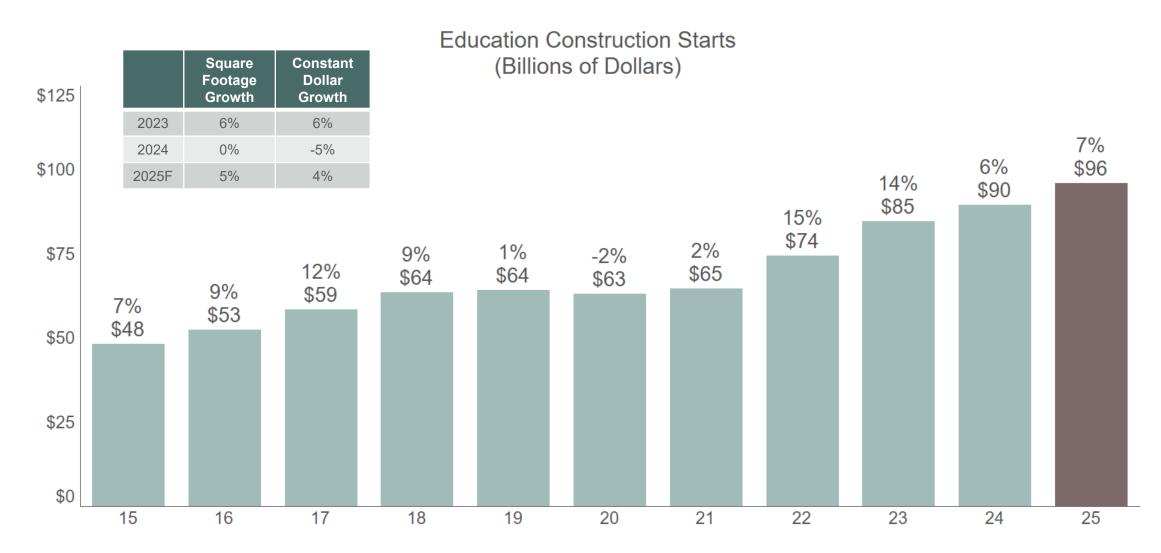

## Institutional building will continue to grow in 2025

## Institutional Construction Starts (Billions of Dollars)

Includes education, healthcare, public, recreation, transportation

### K-12 starts larger, but more volatile than university

## K-12 & college starts will drive growth in 2025