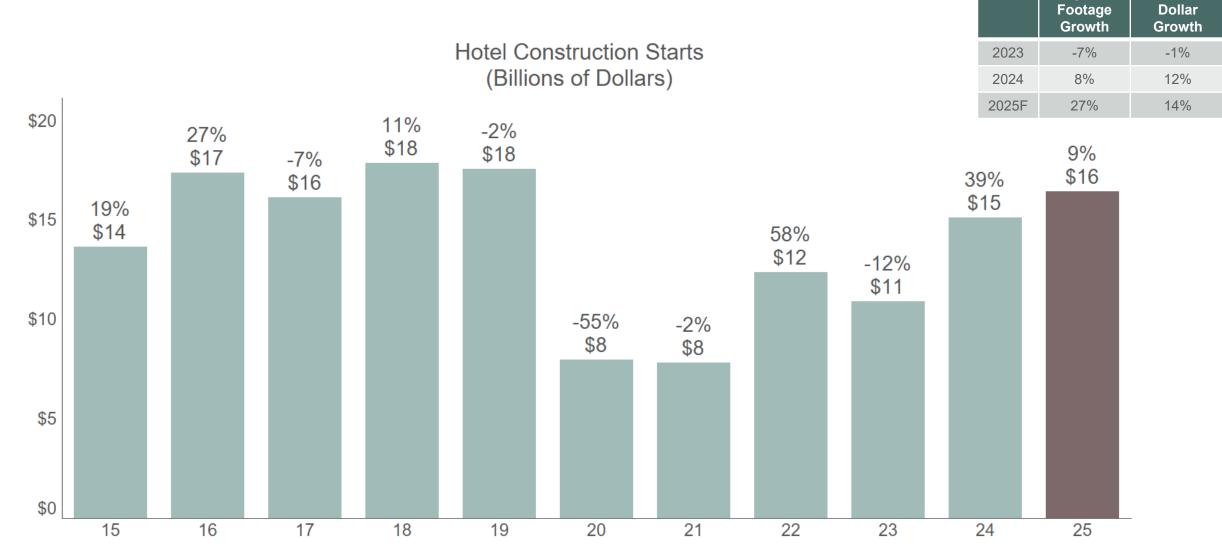

### Hotels & data centers will drive 2025 growth

### Upgrade cycle for hotel continues in 2025

Square

Constant