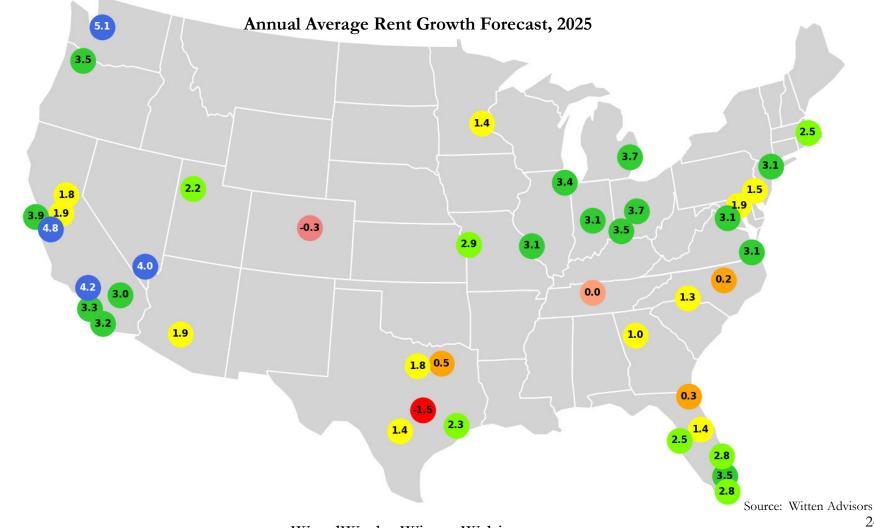

#### Metro Outlook

## Decreases/meager gains continue in Aus, Den, Nash, Ral, Jax Sea, SJ lead ~5%; LA, LV ~4%; 19 major markets with 3%+

Copyright 2025, Witten Advisors LLC Dallas, Texas