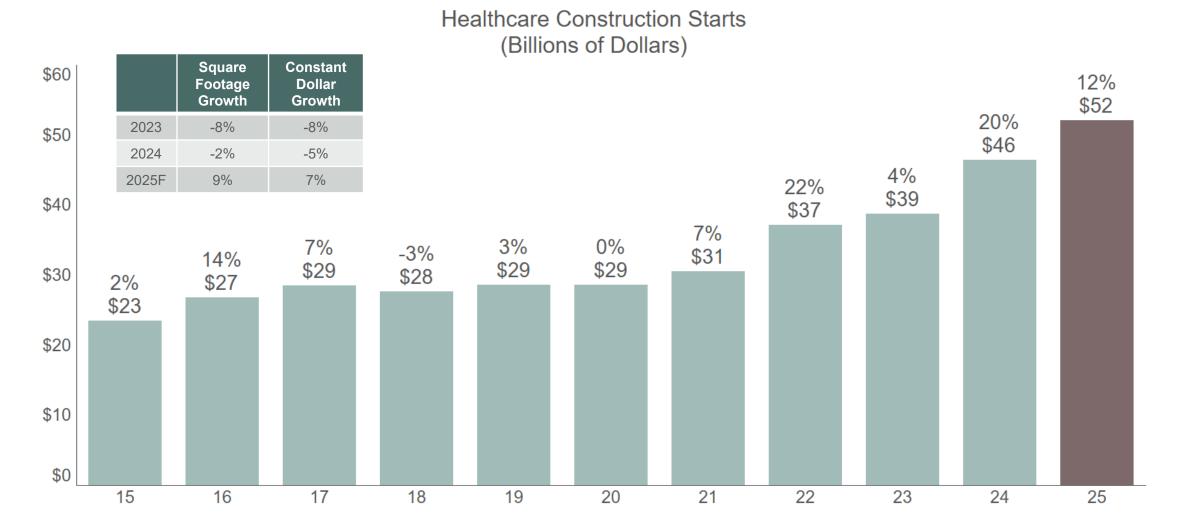

essing Facility                                 | 1,645  |
| Tesla Semi- Truck Facility & Battery Plant                  | 1,000  |
| Integra Technologies Semiconductor Manufacturing            | 900    |
| GSK MAPS & Vaccine Packaging Facility                       | 800    |
| Toyota Motor Manufacturing Indiana Electric SUV Renovation  | 750    |

## Institutional building will continue to grow in 2025

## Institutional Construction Starts (Billions of Dollars)

Includes education, healthcare, public, recreation, transportation



### K-12 starts larger, but more volatile than university



## K-12 & college starts will drive growth in 2025



## 1-3 Stories Returned to Expansion in 2023 & 2024

Education Construction Starts: 1-3 & 4-6 Stories



### Healthcare starts poised for growth



## Hospitals gaining share; clinics slowly coming back

Healthcare Buildings - Segments (Millions of Square Feet - 12 month rolling total)



## 1-3 Stories Largest Share; 11-15 Driving Growth

Healthcare Construction Starts: 1-3 & 4-6 Stories



### Total nonresidential building starts to grow in '25





### Sarah Martin

Associate Forecasting Director Dodge Construction Network

sarah.martin@construction.com

## DODGE CONSTRUCTION NETWORK

THE CATALYST FOR MODERN CONSTRUCTION



### U.S. Apartment Markets Update and Outlook

WoodWorks Webinar

Disclaimer: This presentation was developed by a third party and is not funded by WoodWorks or the Softwood Lumber Board.

### Market Update

# Almost 160k move-ins in 4Q24 (best 4<sup>th</sup> quarter on record), annual total near 500k units (a