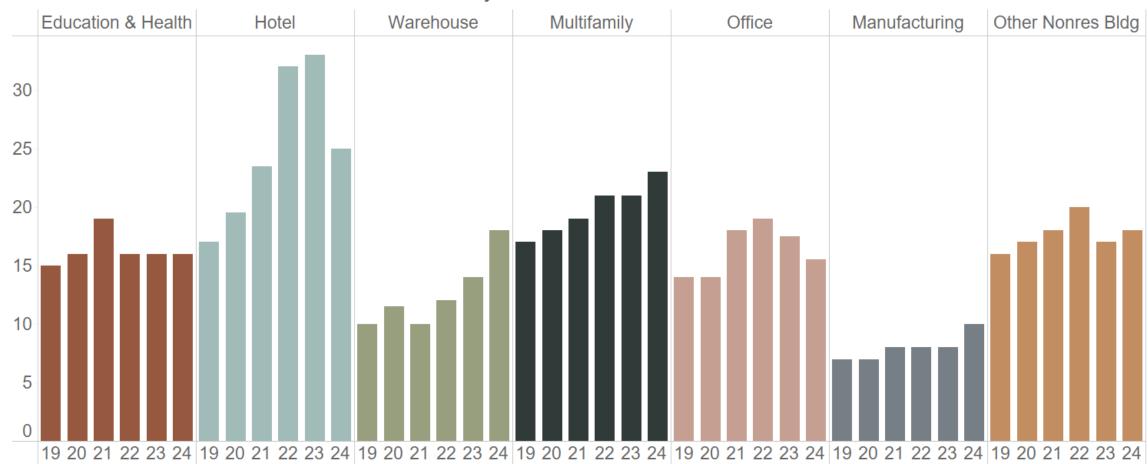

## Institutional building will continue to grow in 2025

## Institutional Construction Starts (Billions of Dollars)

Includes education, healthcare, public, recreation, transportation