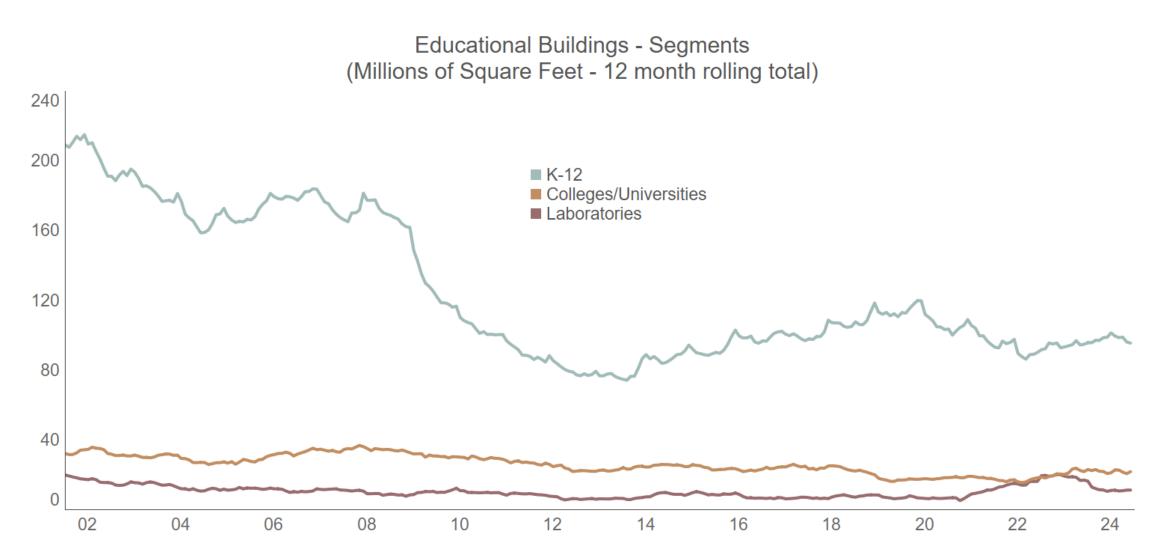

### K-12 starts larger, but more volatile than university

## K-12 & college starts will drive growth in 2025