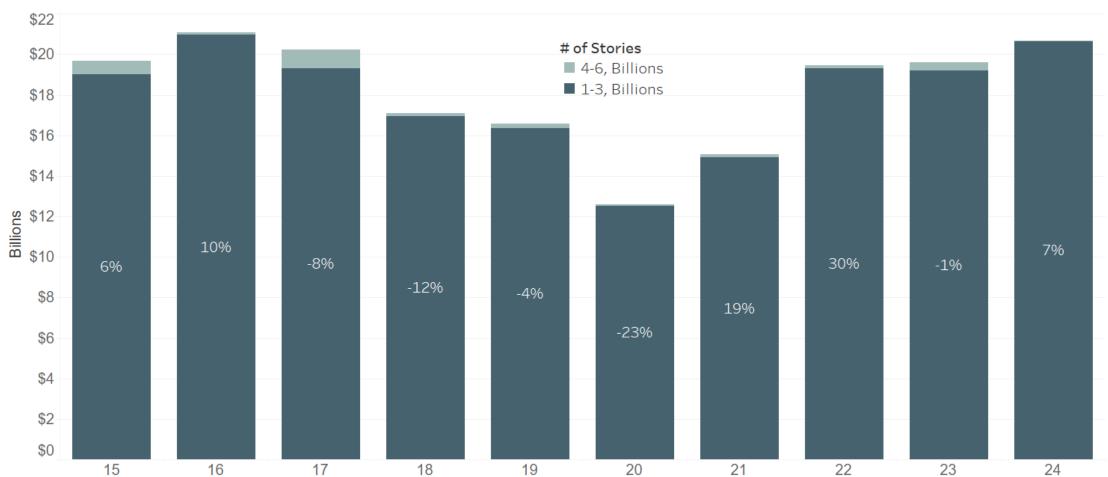

### Most of the retail market falls into 1-3 stories

Retail Construction Starts: 1-3 & 4-6 Stories