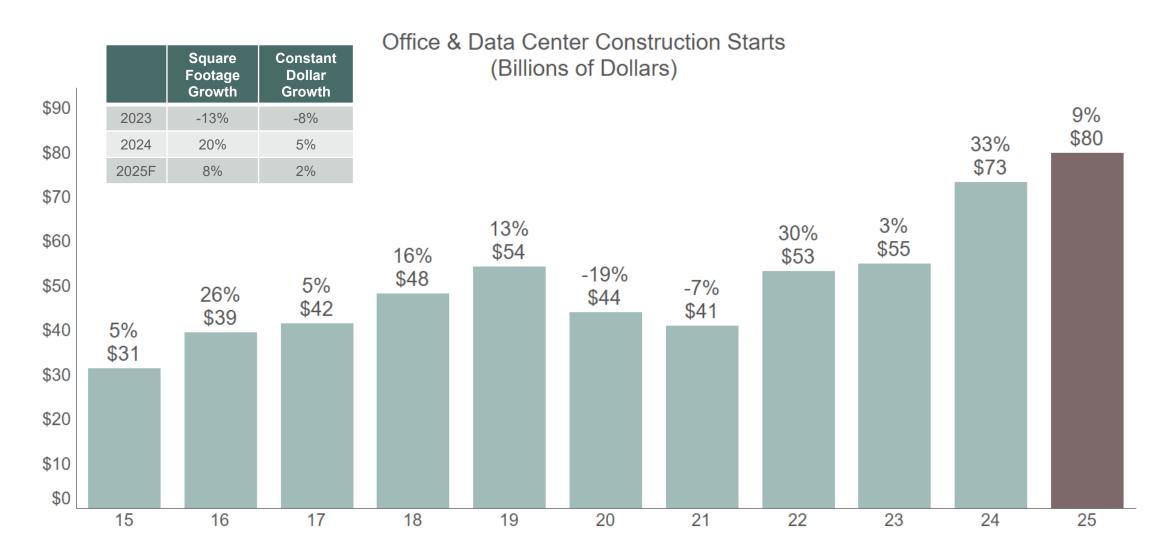

### Data center growth is behind 2024 & 2025 expansion

### Data centers are driving strength in 1-3 stories

Office & Data Center Construction Starts: 1-3 & 4-6 Stories