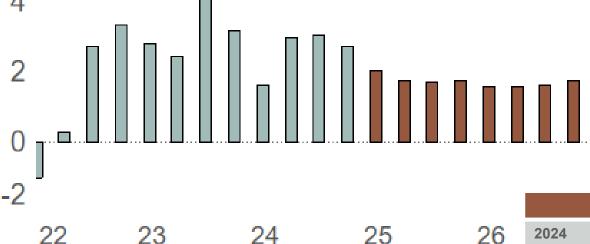

### Construction costs continue to grow (+2% y-y), equity limited, development bottoms in '25, then firms with fundamentals