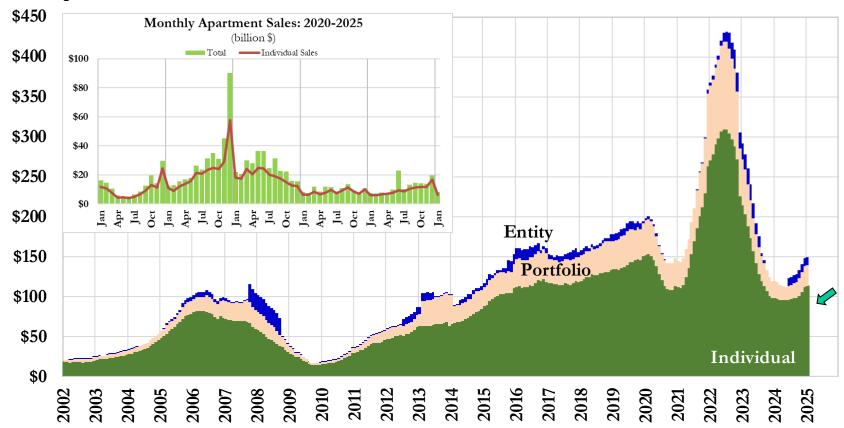

## Jan25 annual sales ~\$150b (includes BX/AIR) One-off transactions firmed above \$110b, bottomed in early '24

U.S. Apartment Sales, T12, \$billion

Source: MSCI Real Capital Analytics