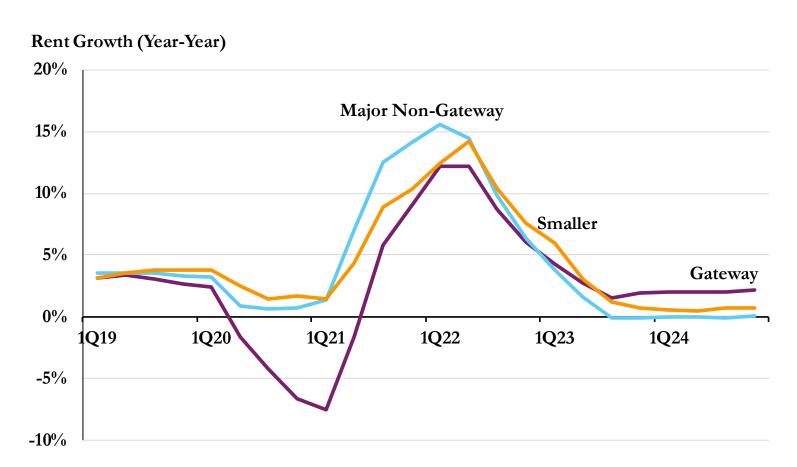

### **Housing Market**

Housing shortage has eased (especially in MF rentals), should lessen further Slower demand, more supply eventually draw shortfall down to ~800k