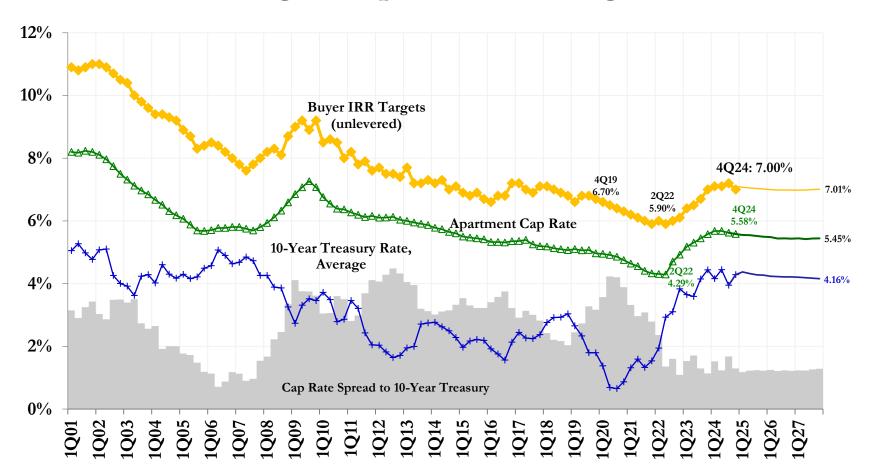

### Unlevered IRRs dipped 20bps to 7% in 4Q24 Return targets, cap rates, USTs edge lower

Sources: Real Capital Analytics, NCREIF, Situs RERC, NAREIT, Federal Reserve, Consensus, Witten Advisors