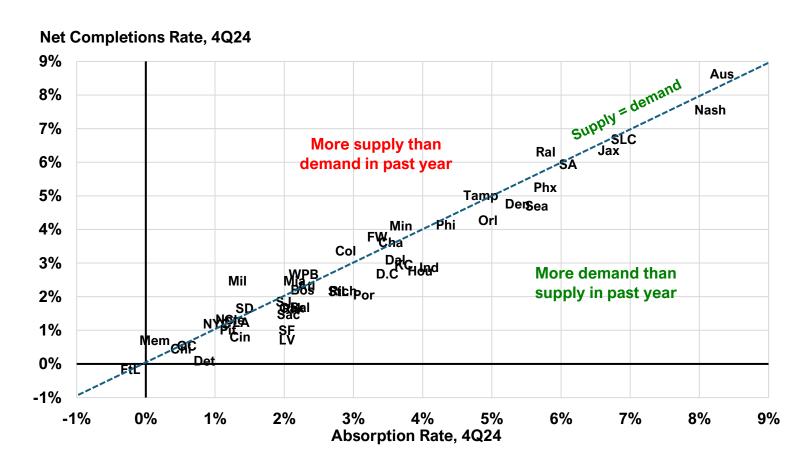

### Through 4Q24, demand now exceeds supply in 31/43; Occ. up 100+ bps in LV, Indy, Hou, Port, SF

18

Dallas, Texas