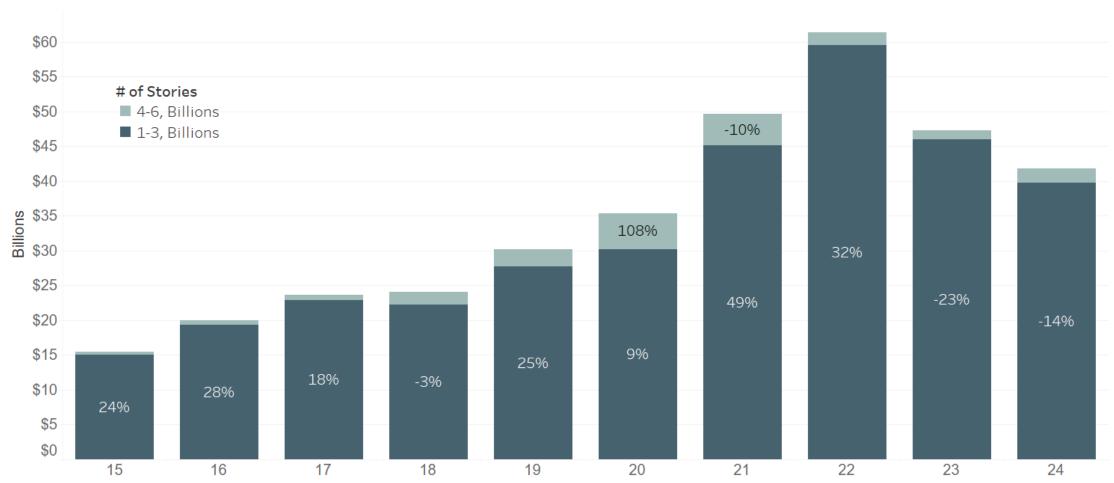

### More variation in story height for hotels

Hotel Construction Starts: 1-3 & 4-6 Stories