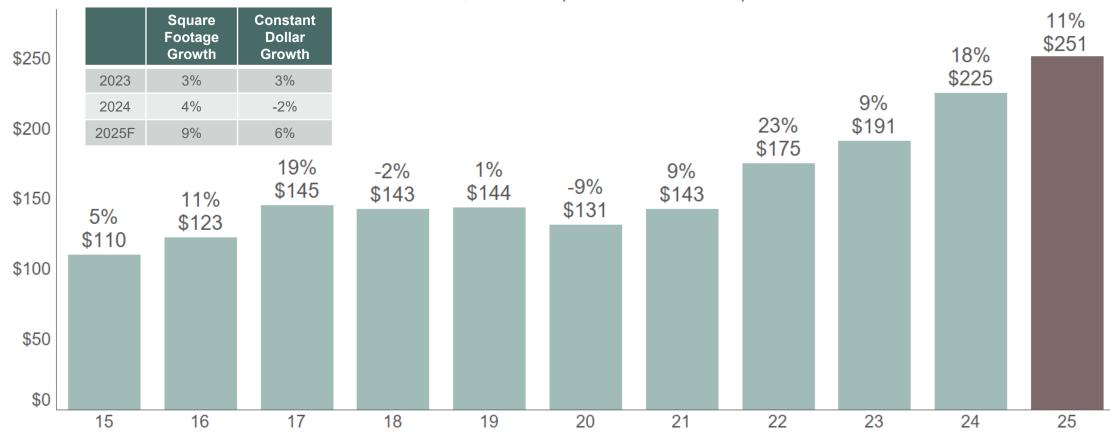

## Institutional building will continue to grow in 2025

## Institutional Construction Starts (Billions of Dollars)

Includes education, healthcare, public, recreation, transportation