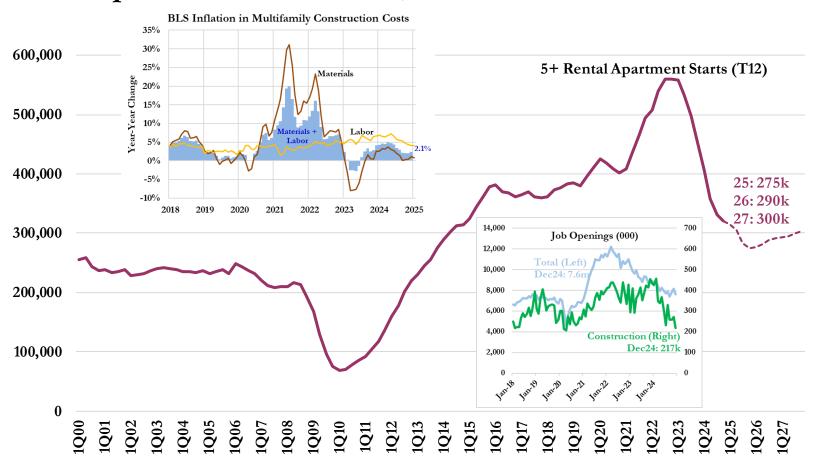

# 5+ total starts averaged 28k per month 2024; Jan25 ~30k TTM near 2014 levels; T3 monthly rate down 50% from high

### **Apartment Starts**

### Construction costs continue to grow (+2% y-y), equity limited, development bottoms in '25, then firms with fundamentals