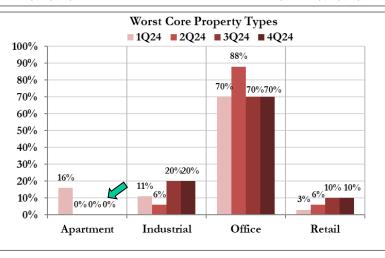

# U.S. investment volumes 34% above early '24 low; activity sharply higher in LV, SLC; still near troughs in high-supply markets

In 2H, investors keen on CRE; MF optimism grows, pessimism gone Momentum shifts to apartments, industrial; now lukewarm on retail