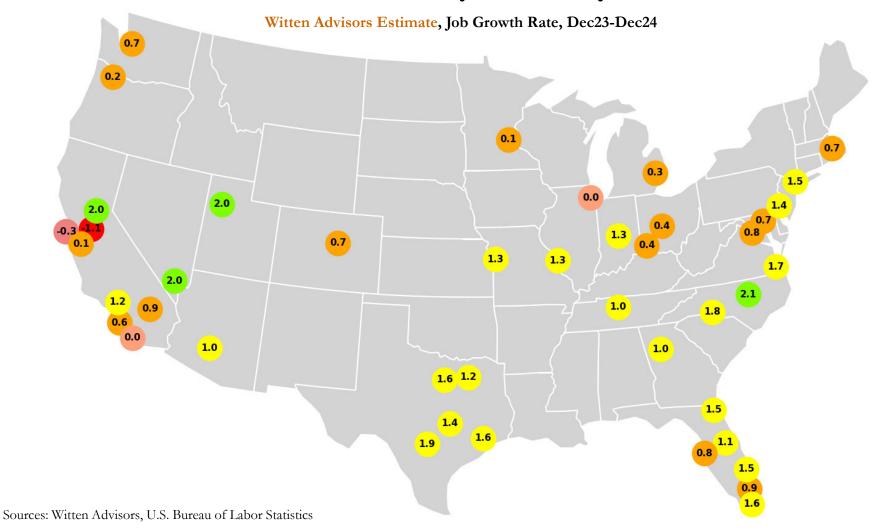

### For the year ending <u>Dec24</u>: Raleigh leads nation >2% payroll expansion SLC, LV, Sac ~2%; layoffs in Bay Area, Chi