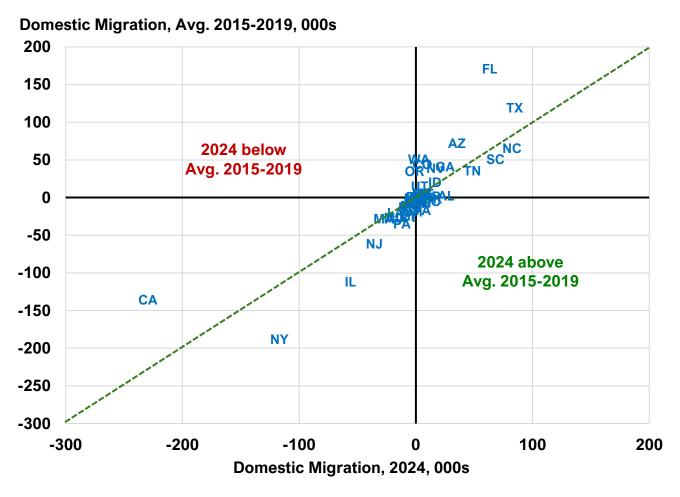

## Domestic migration in '24 > '15-'19 levels in Carolinas, Tennessee; lower in Florida, Texas, Arizona