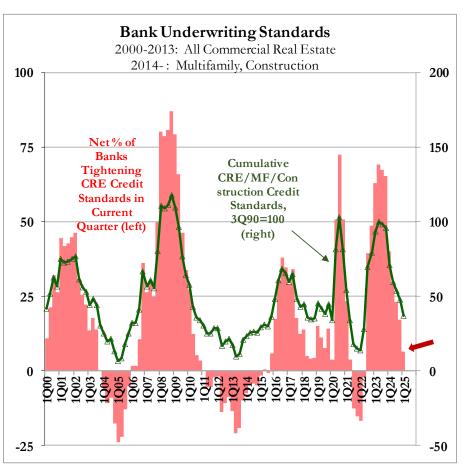

## In Q1, banks still tighten CRE underwriting, but less aggressively so Equity availability improved in late '24 then ~steady in Q1