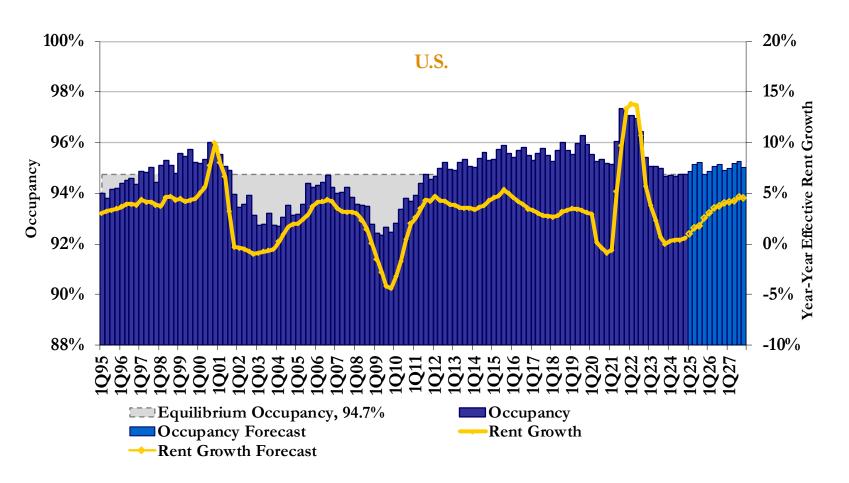

### Occupancy steady at 95%, remains $\sim$ 30bps above equilibrium YE rent gains firm to $2\frac{1}{2}\%$ in '25, then 4%+ in '26-'27