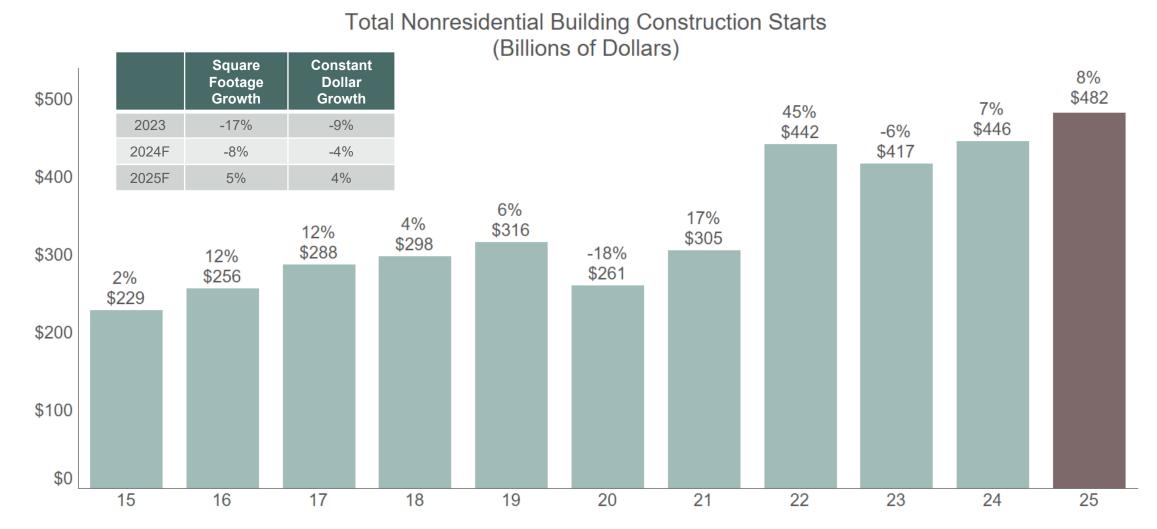

Indiana Electric SUV Renovation  | 750    |

## Institutional building will continue to grow in 2025

## Institutional Construction Starts (Billions of Dollars)

Includes education, healthcare, public, recreation, transportation



### K-12 starts larger, but more volatile than university



## K-12 & college starts will drive growth in 2025



## 1-3 Stories Returned to Expansion in 2023 & 2024

Education Construction Starts: 1-3 & 4-6 Stories



### Healthcare starts poised for growth



## Hospitals gaining share; clinics slowly coming back

Healthcare Buildings - Segments (Millions of Square Feet - 12 month rolling total)



## 1-3 Stories Largest Share; 11-15 Driving Growth

Healthcare Construction Starts: 1-3 & 4-6 Stories



### Total nonresidential building starts to grow in '25





### Sarah Martin

Associate Forecasting Director Dodge Construction Network

sarah.martin@construction.com

## DODGE CONSTRUCTION NETWORK

THE CATALYST FOR MODERN CONSTRUCTION



### U.S. Apartment Markets Update and Outlook

WoodWorks Webinar

Disclaimer: This presentation was developed by a third party and is not funded by WoodWorks or the Softwood Lumber Board.

### Market Update

# Almost 160k move-ins in 4Q24 (best 4<sup>th</sup> quarter on record), annual total near 500k units (approaching Covid-boosted totals)



### Market Update

## Demand in Major Non-Gateway + Smaller markets ramped up with completions; Gateway metros back to pre-2020 levels





WoodWorks-Witten Webinar March 12, 2025



Source: Witten Advisors

3 Copyright 2025, Witten Advisors LLC Dallas, Texas

### Marke