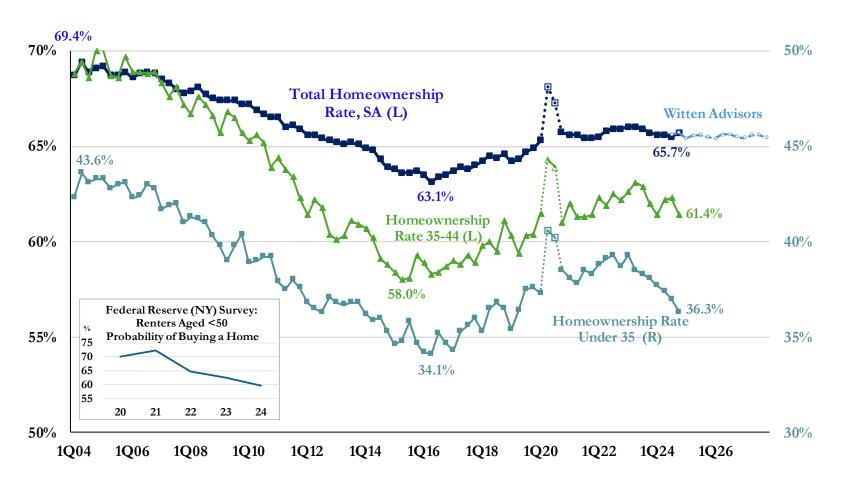

# Overall home ownership rate edged higher in 4Q but flat y-y More and more young adult households opting to rent

### **Housing Market**

Home values climb ~3-4%; mortgage rates decline but P&I firms, owner affordability compromised; premium to buy remains near 50%

Sources: Consensus Forecast for Mortgage Rates, Witten Advisors