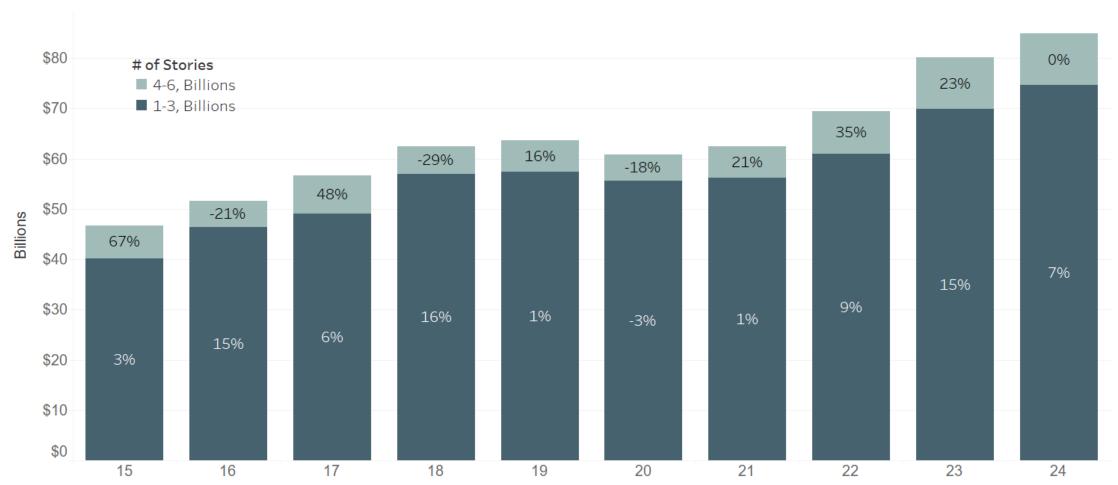

## 1-3 Stories Returned to Expansion in 2023 & 2024

Education Construction Starts: 1-3 & 4-6 Stories