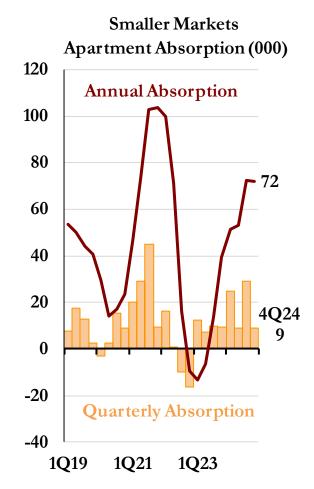

# Pricing power currently greatest in Gateway metros; wave of deliveries weigh on many Major Non-Gateway

Gateway markets: metro Boston, New York, Washington DC, Chicago, San Francisco and Los Angeles

Major Non-Gateway > 100k units; Smaller < 100k units

WoodWorks-Witten Webinar March 12, 2025 Source: Witten Advisors