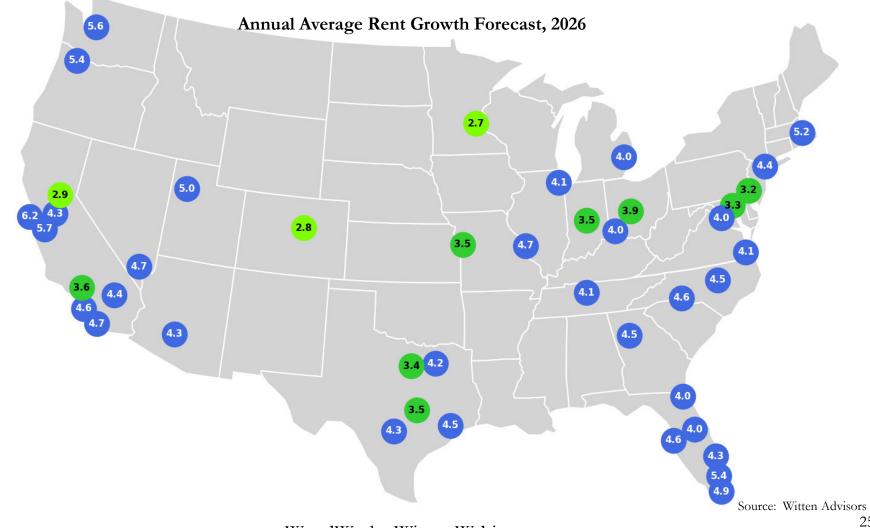

#### Metro Outlook

# Supply relief brings rent growth acceleration in '26 Bay Area, PacNW, SLC, Boston, SoFlo lead with 5%+ gains

WoodWorks-Witten Webinar March 12, 2025 25 Copyright 2025, Witten Advisors LLC Dallas, Texas