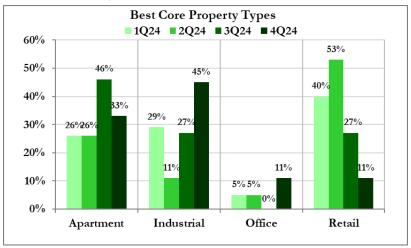

# U.S. investment volumes 34% above early '24 low; activity sharply higher in LV, SLC; still near troughs in high-supply markets

In 2H, investors keen on CRE; MF optimism grows, pessimism gone Momentum shifts to apartments, industrial; now lukewarm on retail