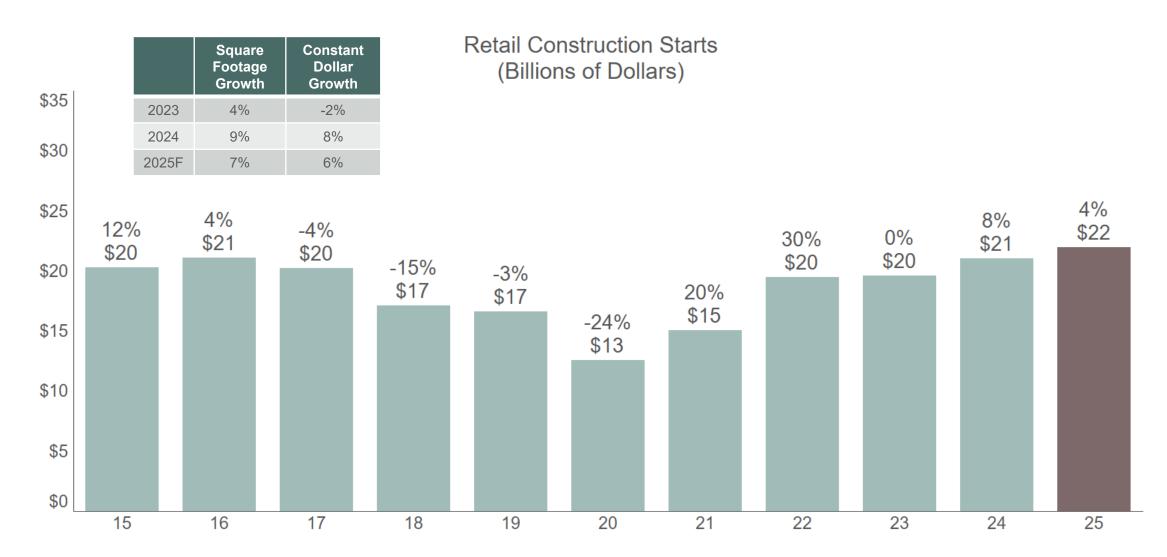

## Retail starts remain on road to recovery

### Top retail chain starts through December of each year

| l Chains           | 2022                                                                                                                                  | 2023                                                                                                                                                                                                                                                                                                                                                                                                                                                                                                                                                                                                                                                                                                                                                                                                                                                                                                                                                                                                                                                                                                                                                                                                                                                                                                                                                                                                                                                                                                                                                                                                                                                                                                                                                                                                                                                                                                                                                                                                                                                                                                                                 | 2024                                                                                                                                                                                                                                                                                                                                      |
|--------------------|---------------------------------------------------------------------------------------------------------------------------------------|--------------------------------------------------------------------------------------------------------------------------------------------------------------------------------------------------------------------------------------------------------------------------------------------------------------------------------------------------------------------------------------------------------------------------------------------------------------------------------------------------------------------------------------------------------------------------------------------------------------------------------------------------------------------------------------------------------------------------------------------------------------------------------------------------------------------------------------------------------------------------------------------------------------------------------------------------------------------------------------------------------------------------------------------------------------------------------------------------------------------------------------------------------------------------------------------------------------------------------------------------------------------------------------------------------------------------------------------------------------------------------------------------------------------------------------------------------------------------------------------------------------------------------------------------------------------------------------------------------------------------------------------------------------------------------------------------------------------------------------------------------------------------------------------------------------------------------------------------------------------------------------------------------------------------------------------------------------------------------------------------------------------------------------------------------------------------------------------------------------------------------------|-------------------------------------------------------------------------------------------------------------------------------------------------------------------------------------------------------------------------------------------------------------------------------------------------------------------------------------------|
| nart               | \$1,961<br>42%                                                                                                                        | . ,                                                                                                                                                                                                                                                                                                                                                                                                                                                                                                                                                                                                                                                                                                                                                                                                                                                                                                                                                                                                                                                                                                                                                                                                                                                                                                                                                                                                                                                                                                                                                                                                                                                                                                                                                                                                                                                                                                                                                                                                                                                                                                                                  | \$1,383<br>-16%                                                                                                                                                                                                                                                                                                                           |
| x Super Market     | \$307                                                                                                                                 | \$304                                                                                                                                                                                                                                                                                                                                                                                                                                                                                                                                                                                                                                                                                                                                                                                                                                                                                                                                                                                                                                                                                                                                                                                                                                                                                                                                                                                                                                                                                                                                                                                                                                                                                                                                                                                                                                                                                                                                                                                                                                                                                                                                |                                                                                                                                                                                                                                                                                                                                           |
| Grocery Store      | \$184                                                                                                                                 | \$204                                                                                                                                                                                                                                                                                                                                                                                                                                                                                                                                                                                                                                                                                                                                                                                                                                                                                                                                                                                                                                                                                                                                                                                                                                                                                                                                                                                                                                                                                                                                                                                                                                                                                                                                                                                                                                                                                                                                                                                                                                                                                                                                | \$333                                                                                                                                                                                                                                                                                                                                     |
|                    | 69%                                                                                                                                   | 11%                                                                                                                                                                                                                                                                                                                                                                                                                                                                                                                                                                                                                                                                                                                                                                                                                                                                                                                                                                                                                                                                                                                                                                                                                                                                                                                                                                                                                                                                                                                                                                                                                                                                                                                                                                                                                                                                                                                                                                                                                                                                                                                                  | 63%                                                                                                                                                                                                                                                                                                                                       |
| ucks               | \$151                                                                                                                                 | \$199                                                                                                                                                                                                                                                                                                                                                                                                                                                                                                                                                                                                                                                                                                                                                                                                                                                                                                                                                                                                                                                                                                                                                                                                                                                                                                                                                                                                                                                                                                                                                                                                                                                                                                                                                                                                                                                                                                                                                                                                                                                                                                                                | \$294                                                                                                                                                                                                                                                                                                                                     |
|                    | 16%                                                                                                                                   | 32%                                                                                                                                                                                                                                                                                                                                                                                                                                                                                                                                                                                                                                                                                                                                                                                                                                                                                                                                                                                                                                                                                                                                                                                                                                                                                                                                                                                                                                                                                                                                                                                                                                                                                                                                                                                                                                                                                                                                                                                                                                                                                                                                  | 48%                                                                                                                                                                                                                                                                                                                                       |
| co Warehouse Store | \$204                                                                                                                                 | \$300                                                                                                                                                                                                                                                                                                                                                                                                                                                                                                                                                                                                                                                                                                                                                                                                                                                                                                                                                                                                                                                                                                                                                                                                                                                                                                                                                                                                                                                                                                                                                                                                                                                                                                                                                                                                                                                                                                                                                                                                                                                                                                                                | \$282                                                                                                                                                                                                                                                                                                                                     |
|                    | -28%                                                                                                                                  | 47%                                                                                                                                                                                                                                                                                                                                                                                                                                                                                                                                                                                                                                                                                                                                                                                                                                                                                                                                                                                                                                                                                                                                                                                                                                                                                                                                                                                                                                                                                                                                                                                                                                                                                                                                                                                                                                                                                                                                                                                                                                                                                                                                  | -6%                                                                                                                                                                                                                                                                                                                                       |
| et                 | \$380                                                                                                                                 | \$172                                                                                                                                                                                                                                                                                                                                                                                                                                                                                                                                                                                                                                                                                                                                                                                                                                                                                                                                                                                                                                                                                                                                                                                                                                                                                                                                                                                                                                                                                                                                                                                                                                                                                                                                                                                                                                                                                                                                                                                                                                                                                                                                | \$270                                                                                                                                                                                                                                                                                                                                     |
|                    | 50%                                                                                                                                   | -55%                                                                                                                                                                                                                                                                                                                                                                                                                                                                                                                                                                                                                                                                                                                                                                                                                                                                                                                                                                                                                                                                                                                                                                                                                                                                                                                                                                                                                                                                                                                                                                                                                                                                                                                                                                                                                                                                                                                                                                                                                                                                                                                                 | 57%                                                                                                                                                                                                                                                                                                                                       |
| er Grocery Store   | \$103                                                                                                                                 | \$210                                                                                                                                                                                                                                                                                                                                                                                                                                                                                                                                                                                                                                                                                                                                                                                                                                                                                                                                                                                                                                                                                                                                                                                                                                                                                                                                                                                                                                                                                                                                                                                                                                                                                                                                                                                                                                                                                                                                                                                                                                                                                                                                | \$262                                                                                                                                                                                                                                                                                                                                     |
|                    | -10%                                                                                                                                  | 103%                                                                                                                                                                                                                                                                                                                                                                                                                                                                                                                                                                                                                                                                                                                                                                                                                                                                                                                                                                                                                                                                                                                                                                                                                                                                                                                                                                                                                                                                                                                                                                                                                                                                                                                                                                                                                                                                                                                                                                                                                                                                                                                                 | 25%                                                                                                                                                                                                                                                                                                                                       |
| Fil A Restaurant   | \$118                                                                                                                                 | \$159                                                                                                                                                                                                                                                                                                                                                                                                                                                                                                                                                                                                                                                                                                                                                                                                                                                                                                                                                                                                                                                                                                                                                                                                                                                                                                                                                                                                                                                                                                                                                                                                                                                                                                                                                                                                                                                                                                                                                                                                                                                                                                                                | \$199                                                                                                                                                                                                                                                                                                                                     |
|                    | 21%                                                                                                                                   | 35%                                                                                                                                                                                                                                                                                                                                                                                                                                                                                                                                                                                                                                                                                                                                                                                                                                                                                                                                                                                                                                                                                                                                                                                                                                                                                                                                                                                                                                                                                                                                                                                                                                                                                                                                                                                                                                                                                                                                                                                                                                                                                                                                  | 25%                                                                                                                                                                                                                                                                                                                                       |
| e Depot            | \$50                                                                                                                                  | \$120                                                                                                                                                                                                                                                                                                                                                                                                                                                                                                                                                                                                                                                                                                                                                                                                                                                                                                                                                                                                                                                                                                                                                                                                                                                                                                                                                                                                                                                                                                                                                                                                                                                                                                                                                                                                                                                                                                                                                                                                                                                                                                                                | \$190                                                                                                                                                                                                                                                                                                                                     |
|                    | 251%                                                                                                                                  | 141%                                                                                                                                                                                                                                                                                                                                                                                                                                                                                                                                                                                                                                                                                                                                                                                                                                                                                                                                                                                                                                                                                                                                                                                                                                                                                                                                                                                                                                                                                                                                                                                                                                                                                                                                                                                                                                                                                                                                                                                                                                                                                                                                 | 59%                                                                                                                                                                                                                                                                                                                                       |
| Food Store         | \$168                                                                                                                                 | \$159                                                                                                                                                                                                                                                                                                                                                                                                                                                                                                                                                                                                                                                                                                                                                                                                                                                                                                                                                                                                                                                                                                                                                                                                                                                                                                                                                                                                                                                                                                                                                                                                                                                                                                                                                                                                                                                                                                                                                                                                                                                                                                                                | \$188                                                                                                                                                                                                                                                                                                                                     |
|                    | -25%                                                                                                                                  | -6%                                                                                                                                                                                                                                                                                                                                                                                                                                                                                                                                                                                                                                                                                                                                                                                                                                                                                                                                                                                                                                                                                                                                                                                                                                                                                                                                                                                                                                                                                                                                                                                                                                                                                                                                                                                                                                                                                                                                                                                                                                                                                                                                  | 18%                                                                                                                                                                                                                                                                                                                                       |
|                    | I Chains nart  x Super Market  Grocery Store  ucks  to Warehouse Store  et  er Grocery Store  x Fil A Restaurant  e Depot  Tood Store | \$1,961<br>42%<br>x Super Market  Sanor -15%  Grocery Store  Sucks  Sucks Sucks Sucks Sucks Sucks Sucks Sucks Sucks Sucks Sucks Sucks Sucks Sucks Sucks Sucks Sucks Sucks Sucks Sucks Sucks Sucks Sucks Sucks Sucks Sucks Sucks Sucks Sucks Sucks Sucks Sucks Sucks Sucks Sucks Sucks Sucks Sucks Sucks Sucks Sucks Sucks Sucks Sucks Sucks Sucks Sucks Sucks Sucks Sucks Sucks Sucks Sucks Sucks Sucks Sucks Sucks Sucks Sucks Sucks Sucks Sucks Sucks Sucks Sucks Sucks Sucks Sucks Sucks Sucks Sucks Sucks Sucks Sucks Sucks Sucks Sucks Sucks Sucks Sucks Sucks Sucks Sucks Sucks Sucks Sucks Sucks Sucks Sucks Sucks Sucks Sucks Sucks Sucks Sucks Sucks Sucks Sucks Sucks Sucks Sucks Sucks Sucks Sucks Sucks Sucks Sucks Sucks Sucks Sucks Sucks Sucks Sucks Sucks Sucks Sucks Sucks Sucks Sucks Sucks Sucks Sucks Sucks Sucks Sucks Sucks Sucks Sucks Sucks Sucks Sucks Sucks Sucks Sucks Sucks Sucks Sucks Sucks Sucks Sucks Sucks Sucks Sucks Sucks Sucks Sucks Sucks Sucks Sucks Sucks Sucks Sucks Sucks Sucks Sucks Sucks Sucks Sucks Sucks Sucks Sucks Sucks Sucks Sucks Sucks Sucks Sucks Sucks Sucks Sucks Sucks Sucks Sucks Sucks Sucks Sucks Sucks Sucks Sucks Sucks Sucks Sucks Sucks Sucks Sucks Sucks Sucks Sucks Sucks Sucks Sucks Sucks Sucks Sucks Sucks Sucks Sucks Sucks Sucks Sucks Sucks Sucks Sucks Sucks Sucks Sucks Sucks Sucks Sucks Sucks Sucks Sucks Sucks Sucks Sucks Sucks Sucks Sucks Sucks Sucks Sucks Sucks Sucks Sucks Sucks Sucks Sucks Sucks Sucks Sucks Sucks Sucks Sucks Sucks Sucks Sucks Sucks Sucks Sucks Sucks Sucks Sucks Sucks Sucks Sucks Sucks Sucks Sucks Sucks Sucks Sucks Sucks Sucks Sucks Sucks Sucks Sucks Sucks Sucks Sucks Sucks Sucks Sucks Sucks Sucks Sucks Sucks Sucks Sucks Sucks Sucks Sucks Sucks Sucks Sucks Sucks Sucks Sucks Sucks Sucks Sucks Sucks Sucks Sucks Sucks Sucks Sucks Sucks Sucks Sucks Sucks Sucks Sucks Sucks Sucks Sucks Sucks Sucks Sucks Sucks Sucks Sucks Sucks Sucks Sucks Sucks Sucks Sucks Sucks Sucks Sucks Sucks Sucks Sucks Sucks Sucks Sucks Sucks Sucks Sucks Sucks Sucks Sucks Sucks Sucks Sucks Sucks Sucks Sucks Sucks Sucks Suck | \$1,961 \$1,651<br>42% -16%<br>\$307 \$304<br>-15% -1%<br>Grocery Store \$184 \$204<br>69% 11%<br>\$151 \$199<br>16% 32%<br>co Warehouse Store \$204 \$300<br>-28% 47%<br>et \$380 \$172<br>50% -55%<br>er Grocery Store \$103 \$210<br>-10% 103%<br>\$ Fil A Restaurant \$118 \$159<br>2 Pepot \$50 \$120<br>251% 141%<br>\$ \$168 \$159 |

| Rank | Retail Chains             | 2022        | 2023         | 2024 |
|------|---------------------------|-------------|--------------|------|
| 11   | AutoZone Auto Parts Store | \$111       | \$114        |      |
|      |                           | 12%<br>\$89 | 3%<br>\$148  |      |
| 12   | Dollar Tree               |             | 65%          |      |
| 13   | McDonald's Restaurant     | \$91<br>-9% | \$110<br>21% |      |
| 14   | Dollar General            | \$192       |              |      |
|      | Bollar Colloral           |             | -8%          |      |
| 15   | Tractor Supply Store      |             | \$97         |      |
|      | 11.7                      |             | -20%         |      |
| 16   | Harbor Freight Tools      | \$253       | T            |      |
|      | 9                         |             | -70%         |      |
| 17   | Lowe's Home Center        | \$55        | \$46         |      |
|      |                           |             |              | 128% |
| 18   | Dick's Sporting Goods     | \$49        |              |      |
|      |                           | -5%         |              |      |
| 19   | Burlington Coat Factory   | \$65        | \$32         | \$82 |
| 10   |                           | 1%          | -51%         | 157% |
| 20   | Taco Bell Restaurant      | \$69        | \$73         | \$82 |
| 20   | Taco Dell Restaurant      | 11%         | 5%           | 12%  |