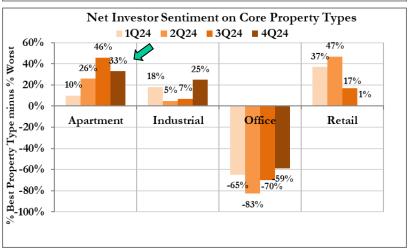

# U.S. investment volumes 34% above early '24 low; activity sharply higher in LV, SLC; still near troughs in high-supply markets

In 2H, investors keen on CRE; MF optimism grows, pessimism gone Momentum shifts to apartments, industrial; now lukewarm on retail