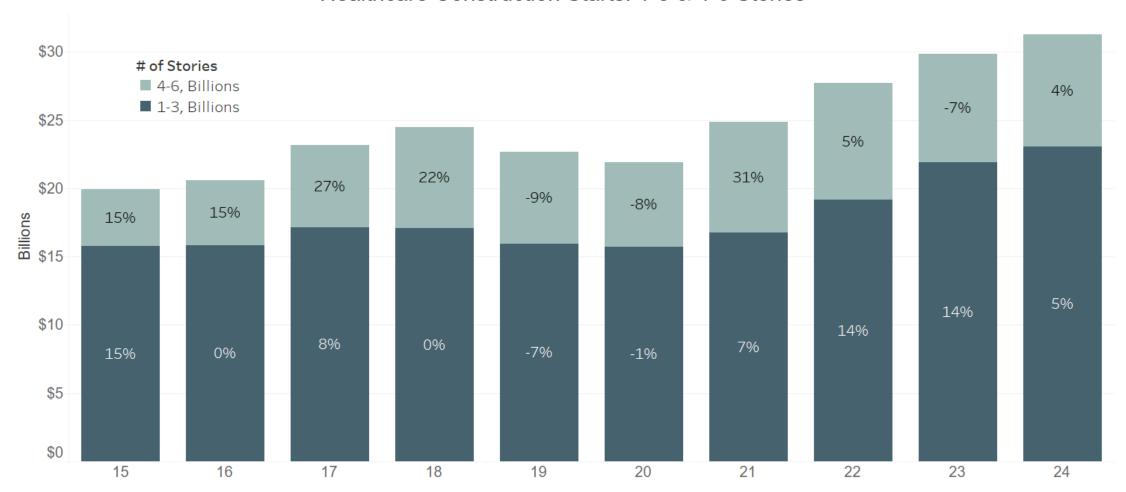

### Healthcare starts poised for growth

## 1-3 Stories Largest Share; 11-15 Driving Growth

Healthcare Construction Starts: 1-3 & 4-6 Stories