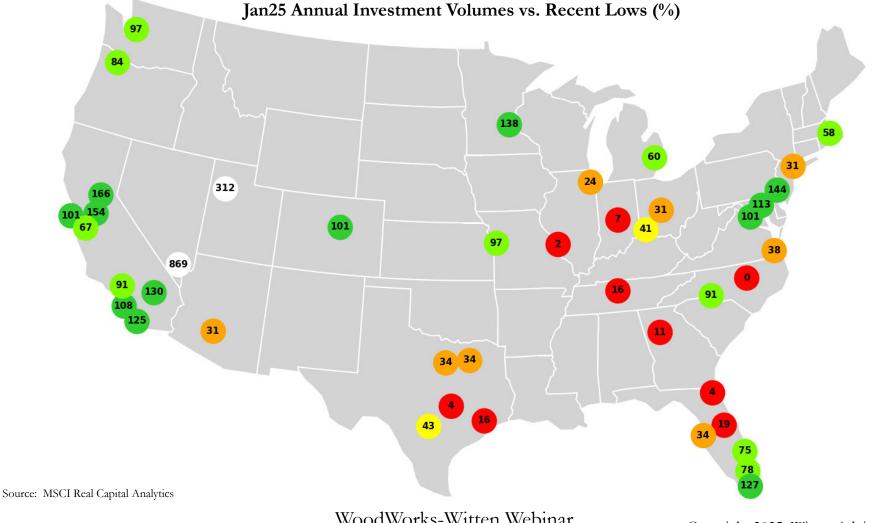

# U.S. investment volumes 34% above early '24 low; activity sharply higher in LV, SLC; still near troughs in high-supply markets

In 2H, investors keen on CRE; MF optimism grows, pessimism gone Momentum shifts to apartments, industrial; now lukewarm on retail