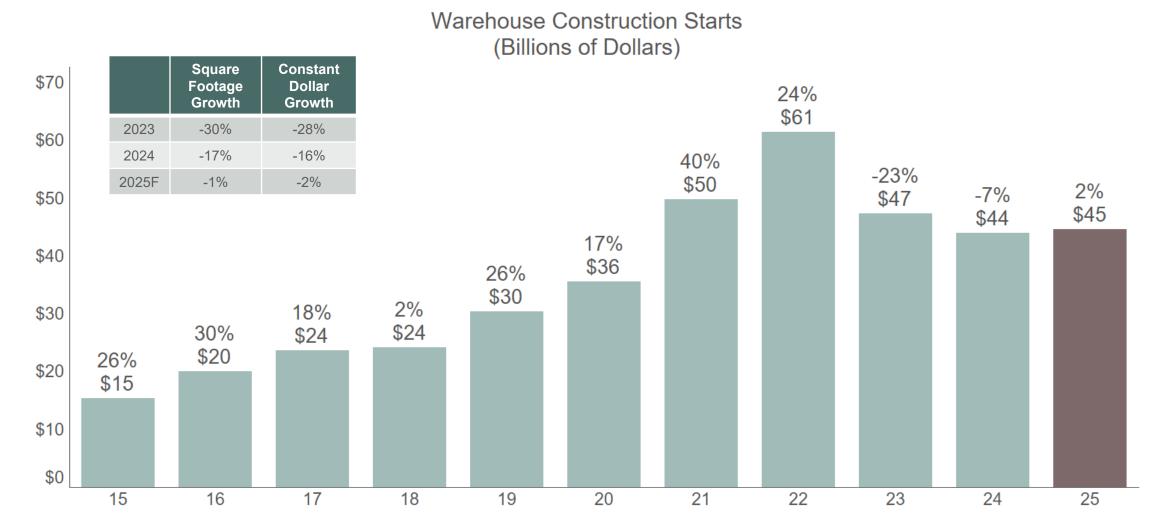

|             | -70%         |      |
| 17   | Lowe's Home Center        | \$55        | \$46         |      |
|      |                           |             |              | 128% |
| 18   | Dick's Sporting Goods     | \$49        |              |      |
|      |                           | -5%         |              |      |
| 19   | Burlington Coat Factory   | \$65        | \$32         | \$82 |
| 10   |                           | 1%          | -51%         | 157% |
| 20   | Taco Bell Restaurant      | \$69        | \$73         | \$82 |
| 20   | Taco Dell Restaurant      | 11%         | 5%           | 12%  |

### Most of the retail market falls into 1-3 stories

Retail Construction Starts: 1-3 & 4-6 Stories



### Warehouse starts will begin to re-accelerate in 2025



### Amazon starts are making a slow return

Amazon Construction Starts
(Includes Projects Where Amazon Is Listed As Co-Owner, Million Square Feet, % Share of Warehouse Starts)



### More weakness in 1-3 stories than national trend





### Upgrade cycle for hotel continues in 2025



Square

Constant

## Hotel classes by stage of activity

|                      | Pre-Planning | Planning | Final Planning | Underway |
|----------------------|--------------|----------|----------------|----------|
| Luxury               | 37%          | 25%      | 16%            | 19%      |
| Upscale              | 10%          | 11%      | 7%             | 7%       |
| Casino/Theme Park    | 7%           | 4%       | 2%             | 6%       |
| Mid-market with Food | 6%           | 4%       | 4%