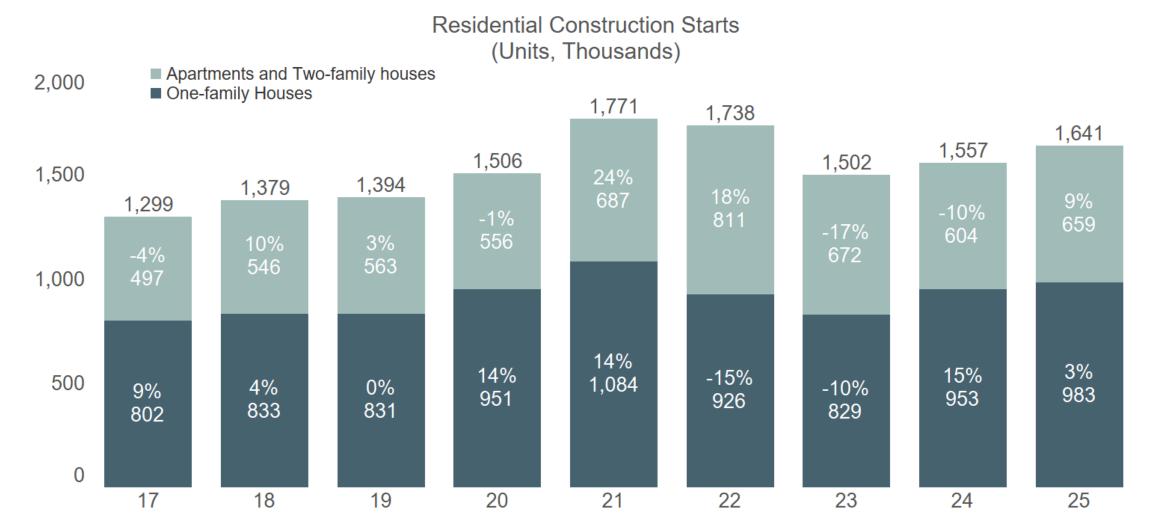

|--------|---|---|-----|---|----|---|---|---|
| Р | $\cap$ | C | I | Ť   | ı | \/ |   | C | - |
|   | U      | J | ı | IL. | ı | v  | C | J | - |

- Public funds for manufacturing and infrastructure
- Resilient consumer spending
- Easing monetary policy

#### Negatives:

% Chg

+2.8%

+2.2%

+1.6%

2025 (F)

2026 (F)

- Tight credit
- Economy wide labor shortages
- Geopolitical tensions
- Federal appropriations
- Fiscal policy changes (i.e. tariffs)

### New construction costs moving sideways





Source: Bureau of Labor Statistics

### Dollar value of projects stabilizing

#### DODGE MOMENTUM INDEX

(2000=100, Seasonally Adjusted)



### Project delays remain an issue

Median # of Months - Planning to Start Projects \$20-\$500 million



### Residential starts will re-accelerate in 2025



### Hotels & data centers will drive 2025 growth



## Retail starts remain on road to recovery



### Top retail chain starts through December of each year

| l Chains           | 2022                                                                                                                                  | 2023