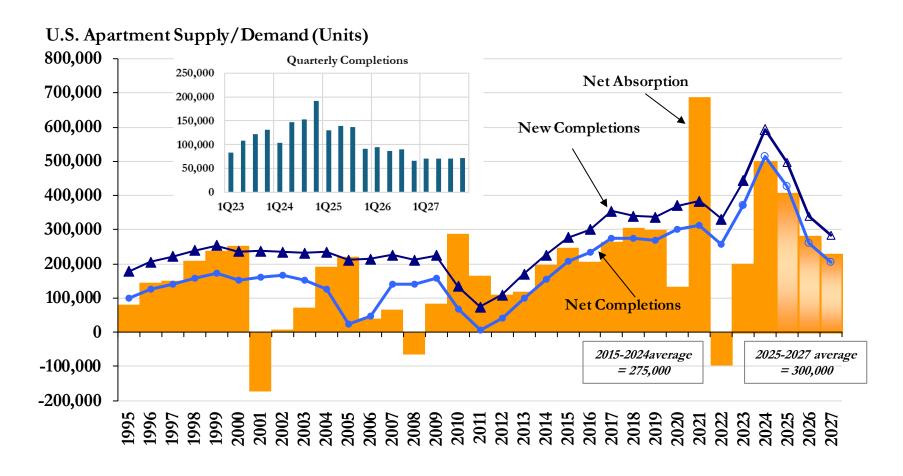

#### Market Outlook

## Absorption almost matches completions in '25, then tops in '26-'27 Deliveries peaked in late '24; notable supply relief beginning 4Q25