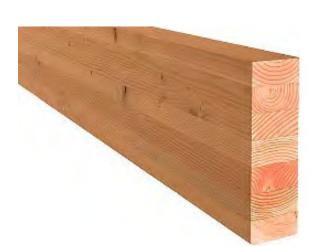

#### MASS TIMBER OVERVIEW

Heavy Timber Photo: Benjamin Benschneider Mass Timber Photo: John Stamets

Glue Laminated Timber (Glulam)
Beams & columns

Cross-Laminated Timber (CLT)
Solid sawn laminations

Cross-Laminated Timber (CLT)
SCL laminations