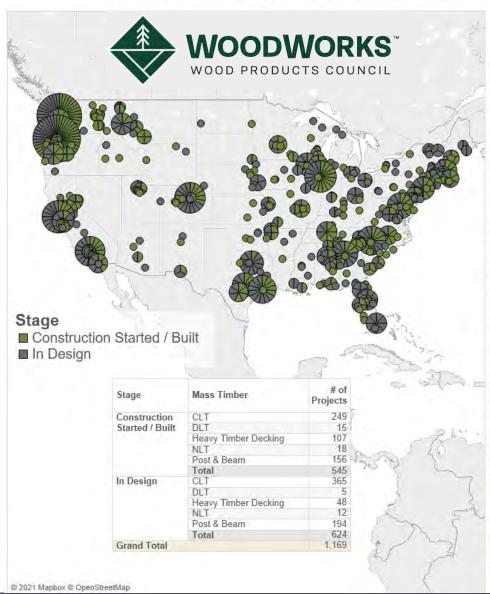

#### Mass Timber Projects In Design and Constructed in the US (June 2021)

| State                | Stage                                     |     | State | Stage                        |      |
|----------------------|-------------------------------------------|-----|-------|------------------------------|------|
| AK                   | In Design                                 | 2   | MS    | Construction Started / Built | 1    |
| AL                   | Construction Started / Built              | 8   |       | In Design                    | 3    |
| -                    | In Design                                 | 13  | MT    | Construction Started / Built | 12   |
| AR                   | Construction Started / Built              | 6   | NC.   | In Design                    | - 11 |
|                      | In Design                                 | 7   |       | Construction Started / Built | 26   |
| AZ                   | Construction Started / Built              | 2   | ND    | In Design                    | 28   |
|                      | In Design                                 | 3   |       | In Design                    | 1    |
| CA                   | Construction Started / Built              | 69  | NE    | Construction Started / Built | 3    |
| CA                   | In Design                                 | 109 |       | In Design                    | 7    |
| CO                   | Construction Started / Built              | 19  | NH    | Construction Started / Built | 1    |
|                      | In Design                                 | 21  |       | In Design                    | 3    |
| CT                   | Construction Started / Built              | 7   | NJ    | Construction Started / Built | 1    |
|                      | In Design                                 | 6   |       | In Design                    | 11   |
| DC                   | Construction Started / Built              | 5   | NM    | Construction Started / Built | 1    |
|                      | In Design                                 | 8   |       | In Design                    | 1    |
| DE                   | Construction Started / Built              | 1   | NV    | In Design                    | 2    |
| FL                   | Construction Started / Built              | 20  | NY    | Construction Started / Built | 13   |
| FL                   | In Design                                 | 40  |       | In Design                    | 32   |
| GA                   | Construction Started / Built              | 11  | OH    | Construction Started / Built | 7    |
|                      | In Design                                 | 21  |       | In Design                    | 9    |
| HI                   | Construction Started / Built              | 2   | OK    | Construction Started / Built | 3    |
|                      | In Design                                 | 1   |       | In Design                    | 2    |
| IA                   | Construction Started / Built              | 3   | OR    | Construction Started / Built | 61   |
|                      | In Design                                 | 4   |       | In Design                    | 23   |
| ID                   | Construction Started / Built              | 7   | PA    | Construction Started / Built | 7    |
|                      | In Design                                 | 3   |       | In Design                    | 8    |
| IL.                  | Construction Started / Built              | 15  | RI    | Construction Started / Built | 3    |
|                      | In Design                                 | 15  |       | In Design                    | 1    |
| IN                   | Construction Started / Built              | 3   | SC    | Construction Started / Built | 18   |
|                      |                                           | 1   |       | In Design                    | .5   |
|                      | In Design<br>Construction Started / Built | 2   | SD    | Construction Started / Built | 1    |
| KS                   |                                           |     |       | In Design                    | 1    |
| KY                   | In Design                                 | 2   | TN    | Construction Started / Built | 8    |
|                      | Construction Started / Built              |     |       | In Design                    | 3    |
|                      | In Design                                 | 2   | TX    | Construction Started / Built | 31   |
| LA                   | Construction Started / Built              | 1   | UT    | In Design                    | 46   |
|                      | In Design                                 | 3   |       | Construction Started / Built | 6    |
| MA<br>MD<br>ME<br>MI | Construction Started / Built              | 25  |       | In Design                    | 9    |
|                      | In Design                                 | 34  | VA    | Construction Started / Built | 7    |
|                      | Construction Started / Built              | 4   |       | In Design                    | 9    |
|                      | In Design                                 | 6   | VT    | Construction Started / Built | 2    |
|                      | Construction Started / Built              | 5   |       | In Design                    | 11   |
|                      | In Design                                 | 10  | WA    | Construction Started / Built | 69   |
|                      | Construction Started / Built              | 2   |       | In Design                    | 48   |
|                      | In Design                                 | 11  | WI    | Construction Started / Built | 20   |
|                      | Construction Started / Built              | 11  |       | In Design                    | 16   |
|                      | In Design                                 | 3   | WV    | Construction Started / Built | 2    |
| MO                   | Construction Started / Built              | 8   | WY    | Construction Started / Built | 2    |
|                      | In Design                                 | 8   |       | In Design                    | 1    |