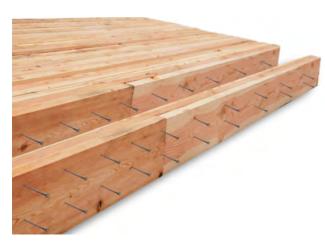

#### Nail-Laminated Timber (NLT)

Photo: Think Wood

Glue-Laminated Timber (GLT)

Plank orientation

Photo: StructureCraft