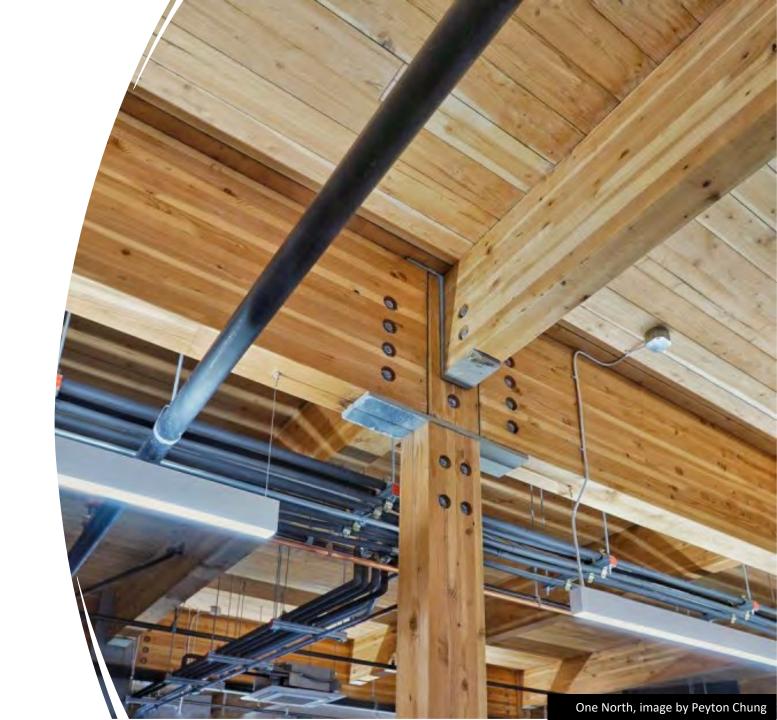

#### MASS TIMBER OVERVIEW

Heavy Timber Photo: Benjamin Benschneider Mass Timber Photo: John Stamets

Glue Laminated Timber (Glulam)
Beams & columns

Cross-Laminated Timber (CLT)
Solid sawn laminations

Cross-Laminated Timber (CLT)
SCL laminations