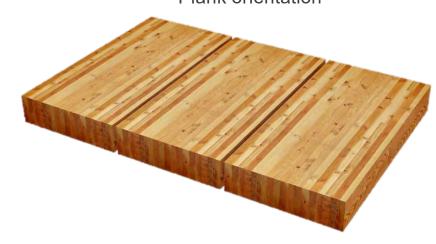

#### Nail-Laminated Timber (NLT)

Photo: Think Wood

Glue-Laminated Timber (GLT)

Plank orientation

Photo: StructureCraft