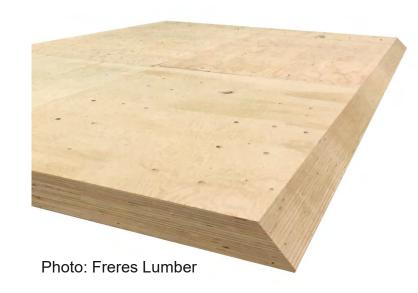

#### Nail-Laminated Timber (NLT)

Photo: Think Wood

Glue-Laminated Timber (GLT)

Plank orientation

Photo: StructureCraft