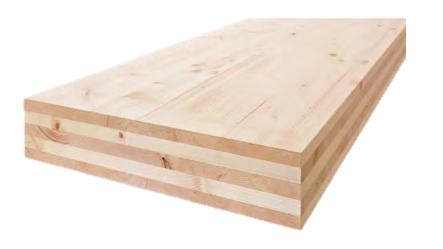

#### MASS TIMBER OVERVIEW







Heavy Timber Photo: Benjamin Benschneider Mass Timber Photo: John Stamets

Glue Laminated Timber (Glulam)
Beams & columns



Cross-Laminated Timber (CLT)
Solid sawn laminations



Cross-Laminated Timber (CLT)
SCL laminations









Dowel-Laminated Timber (DLT)



Photo: StructureCraft

#### Nail-Laminated Timber (NLT)



Photo: Think Wood



Glue-Laminated Timber (GLT)

Plank orientation



Photo: StructureCraft





#### Mass Timber Projects In Design and Constructed in the US (June 2021)



| State                | Stage                                     |     | State | Stage                        |      |
|----------------------|-------------------------------------------|-----|-------|------------------------------|------|
| AK                   | In Design                                 | 2   | MS    | Construction Started / Built | 1    |
| AL                   | Construction Started / Built              | 8   |       | In Design                    | 3