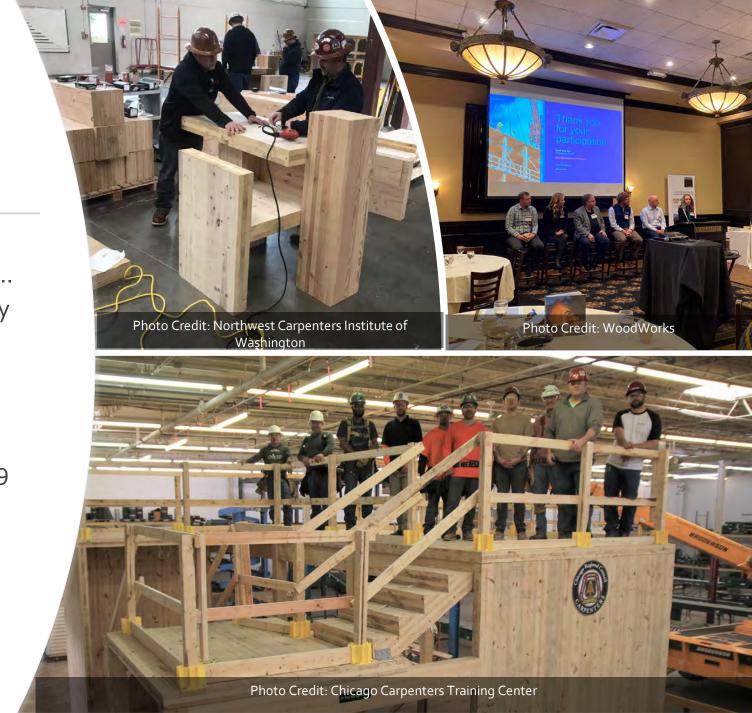

### WoodWorks Construction Management Program

• The WoodWorks CMP seeks to engage and educate contractors to improve bid quality and increase the number of projects that come to market. We also seek to train installation labor through partnerships with training centers around the country.

## **Construction Management Program**

8- & 16-HOUR
INSTALLER TRAINING
PACKAGE TRAINING
CENTERS

COMMUNITY COLLEGE AND UNIVERSITY PROGRAMS

VIRTUAL AND/OR IN-PERSON WORKSHOPS

PARTNER WITH CONSTRUCTION ASSOCIATIONS

PROJECT TOURS

ENGAGE WITH GENERAL CONTRACTORS ACROSS THE US

Photo Credit: WoodWorks

#### Results to date...

- WoodWorks sponsored training programs....
  - 3 Established Training Centers currently
  - Installer training agreements with 4 additional locations with additional locations pending
  - Over 3500 hours of hands on training
- Construction Management Workshops 2019
   2021
  - 216 attendees at in-person regional events (Pre COVID)
  - 1050+ attendees at nationally distributed virtual events this year