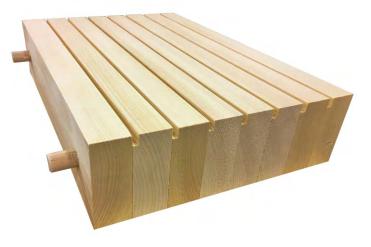

#### MASS TIMBER OVERVIEW







Heavy Timber Photo: Benjamin Benschneider Mass Timber Photo: John Stamets

Glue Laminated Timber (Glulam)
Beams & columns



Cross-Laminated Timber (CLT)
Solid sawn laminations



Cross-Laminated Timber (CLT)
SCL laminations









Dowel-Laminated Timber (DLT)



Photo: StructureCraft

#### Nail-Laminated Timber (NLT)



Photo: Think Wood



Glue-Laminated Timber (GLT)

Plank orientation



Photo: StructureCraft





#### Mass Timber Projects In Design and Constructed in the US (June 2021)



| State                | Stage                                     |     | State | Stage                        |      |
|----------------------|-------------------------------------------|-----|-------|------------------------------|------|
| AK                   | In Design                                 | 2   | MS    | Construction Started / Built | 1    |
| AL                   | Construction Started / Built              | 8   |       | In Design                    | 3    |
| -                    | In Design                                 | 13  | MT