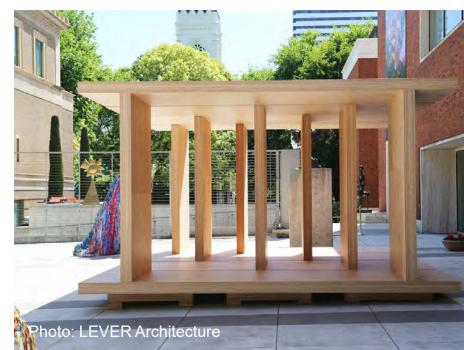

#### MASS TIMBER OVERVIEW







Heavy Timber Photo: Benjamin Benschneider Mass Timber Photo: John Stamets

Glue Laminated Timber (Glulam)
Beams & columns



Cross-Laminated Timber (CLT)
Solid sawn laminations



Cross-Laminated Timber (CLT)
SCL laminations









Dowel-Laminated Timber (DLT)



Photo: StructureCraft

#### Nail-Laminated Timber (NLT)



Photo: Think Wood



Glue-Laminated Timber (GLT)

Plank orientation



Photo: StructureCraft





#### Mass Timber Projects In Design and Constructed in the US (June 2021)



| State                | Stage                                     |     | State | Stage                        |      |
|----------------------|-------------------------------------------|-----|-------|------------------------------|------|
| AK                   | In Design                                 | 2   | MS    | Construction Started / Built | 1    |
| AL                   | Construction Started / Built              | 8   |       | In Design                    | 3    |
| -                    | In Design