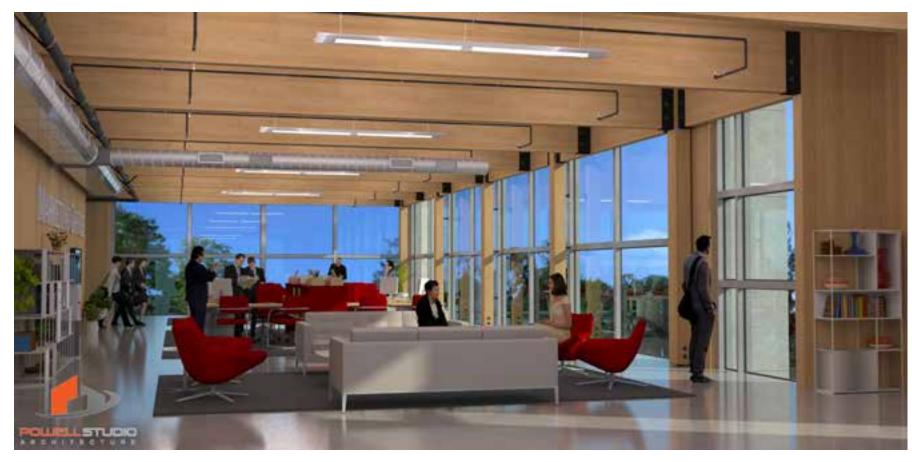

# **SPECIFICS**

- 28,900 SF, Class A retail and commercial office space
- 3-story mass timber construction with expansive curtain wall glazing
- Innovation in construction techniques, methods, and materials to distinguish Fifty West from typical commercial construction in Central Florida
- Utilizing site and elevation to showcase surrounding landscape view

# Why CLT?

- Avant-Garde construction technique
- Modern wood expression and creation of unique interior environment
- Possibility of accelerated construction schedules
- Similarities to other widely used construction techniques
- Eco-Friendly and utilization of renewable resource