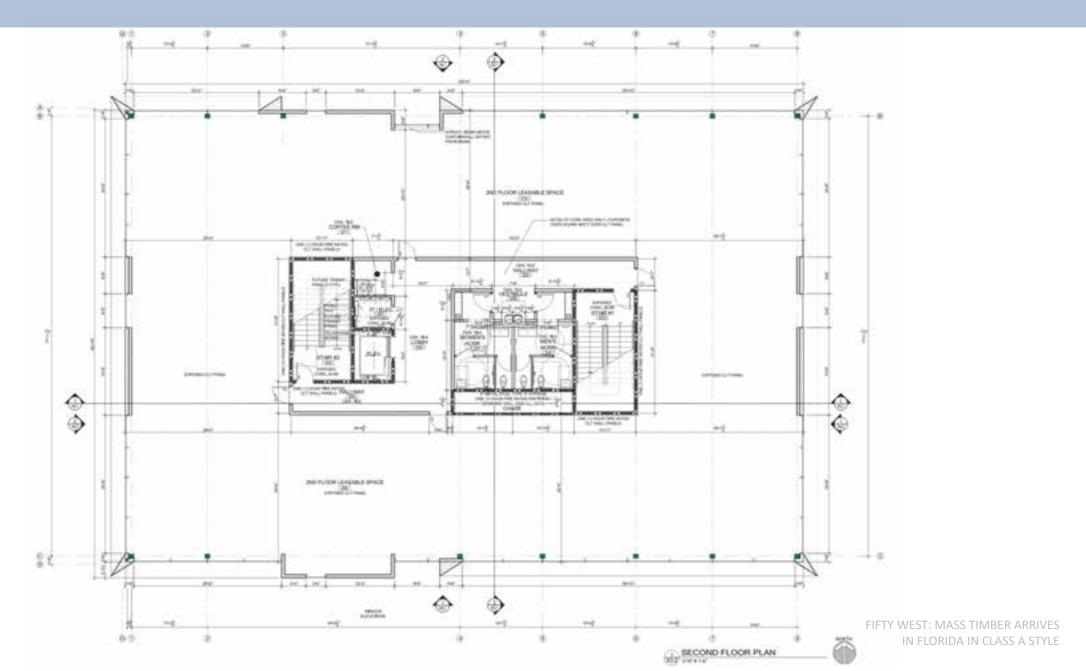

# **SPECIFICS**

- 28,900 SF, Class A retail and commercial office space
- 3-story mass timber construction with expansive curtain wall glazing
- Innovation in construction techniques, methods, and materials to distinguish Fifty West from typical commercial construction in Central Florida
- Utilizing site and elevation to showcase surrounding landscape view

# SITE

(3) EXISTING WESTBOUND LANES

STATE ROAD 50

FIFTY WEST: MASS TIMBER ARRIVES IN FLORIDA IN CLASS A STYLE