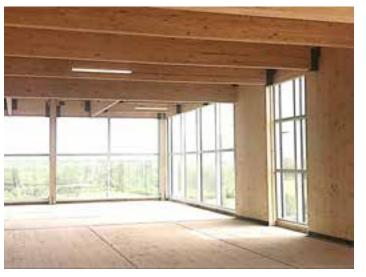

# **SPECIFICS**

- 28,900 SF, Class A retail and commercial office space
- 3-story mass timber construction with expansive curtain wall glazing
- Innovation in construction techniques, methods, and materials to distinguish Fifty West from typical commercial construction in Central Florida
- Utilizing site and elevation to showcase surrounding landscape view

# Why CLT?

- Avant-Garde construction technique
- Modern wood expression and creation of unique interior environment
- Possibility of accelerated construction schedules
- Similarities to other widely used construction techniques
- Eco-Friendly and utilization of renewable resource