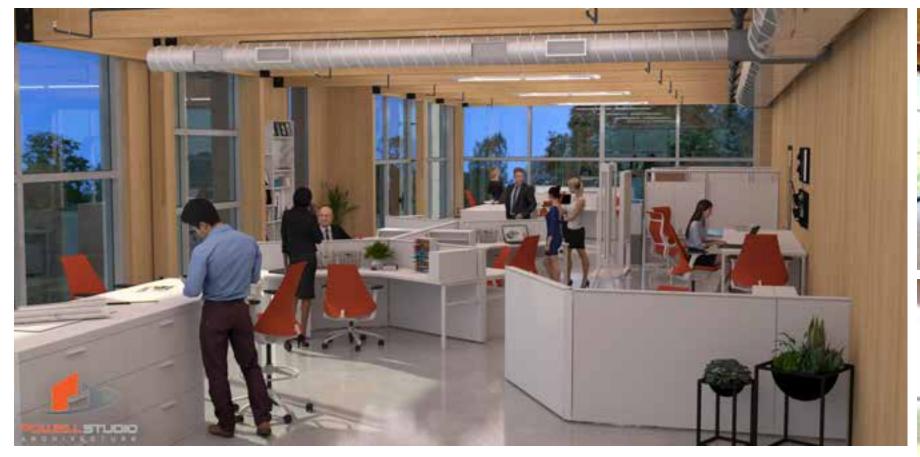

# **SPECIFICS**

- 28,900 SF, Class A retail and commercial office space
- 3-story mass timber construction with expansive curtain wall glazing
- Innovation in construction techniques, methods, and materials to distinguish Fifty West from typical commercial construction in Central Florida
- Utilizing site and elevation to showcase surrounding landscape view

# Why CLT?

- Avant-Garde construction technique
- Modern wood expression and creation of unique interior environment
- Possibility of accelerated construction schedules
- Similarities to other widely used construction techniques
- Eco-Friendly and utilization of renewable resource