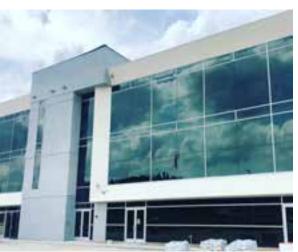

FIFTY WEST: MASS TIMBER ARRIVES IN FLORIDA IN CLASS A STYLE

# **SPECIFICS**

- 28,900 SF, Class A retail and commercial office space
- 3-story mass timber construction with expansive curtain wall glazing
- Innovation in construction techniques, methods, and materials to distinguish Fifty West from typical commercial construction in Central Florida
- Utilizing site and elevation to showcase surrounding landscape view