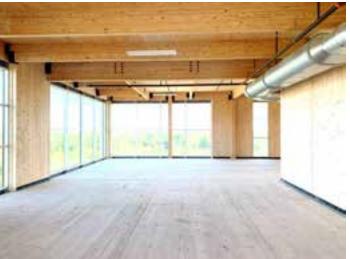

# **SPECIFICS**

- 28,900 SF, Class A retail and commercial office space
- 3-story mass timber construction with expansive curtain wall glazing
- Innovation in construction techniques, methods, and materials to distinguish Fifty West from typical commercial construction in Central Florida
- Utilizing site and elevation to showcase surrounding landscape view

# Why CLT?

- Avant-Garde construction technique
- Modern wood expression and creation of unique interior environment
- Possibility of accelerated construction schedules
- Similarities to other widely used construction techniques
- Eco-Friendly and utilization of renewable resource