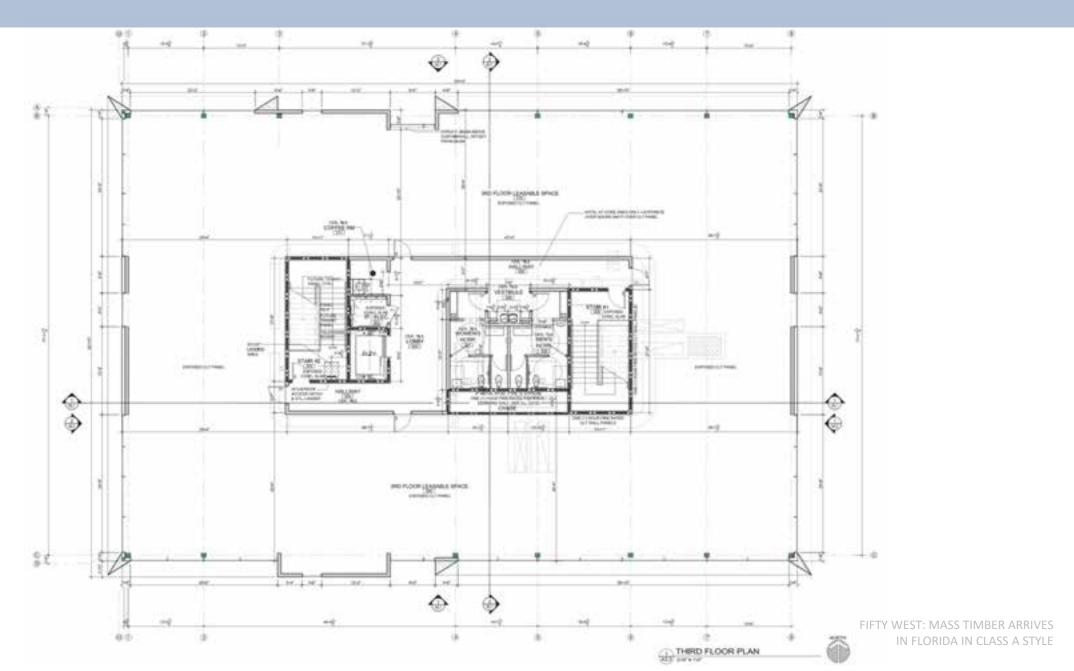

# **SPECIFICS**

- 28,900 SF, Class A retail and commercial office space
- 3-story mass timber construction with expansive curtain wall glazing
- Innovation in construction techniques, methods, and materials to distinguish Fifty West from typical commercial construction in Central Florida
- Utilizing site and elevation to showcase surrounding landscape view

# SITE

(3) EXISTING WESTBOUND LANES

STATE ROAD 50

FIFTY WEST: MASS TIMBER ARRIVES IN FLORIDA IN CLASS A STYLE