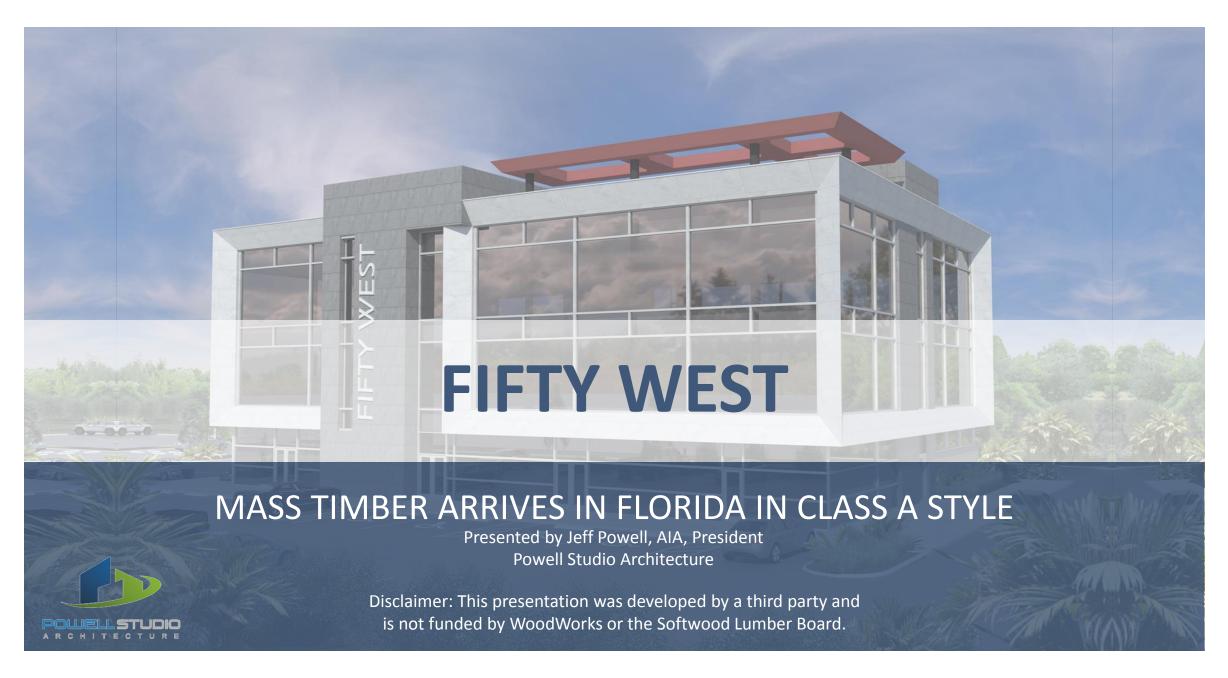

FIFTY WEST: MASS TIMBER ARRIVES IN FLORIDA IN CLASS A STYLE

# **SPECIFICS**

- 28,900 SF, Class A retail and commercial office space
- 3-story mass timber construction with expansive curtain wall glazing
- Innovation in construction techniques, methods, and materials to distinguish Fifty West from typical commercial construction in Central Florida
- Utilizing site and elevation to showcase surrounding landscape view