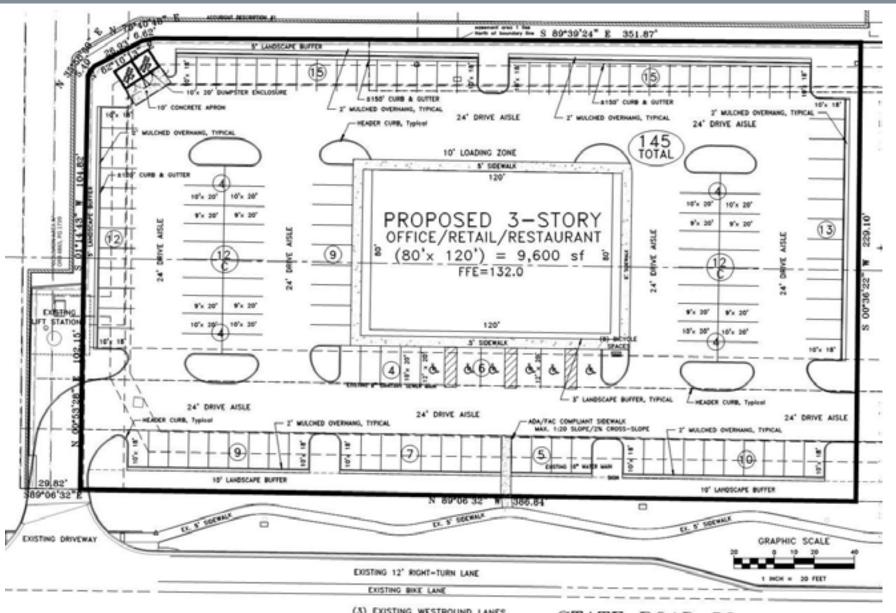

# SITE

(3) EXISTING WESTBOUND LANES

STATE ROAD 50

FIFTY WEST: MASS TIMBER ARRIVES IN FLORIDA IN CLASS A STYLE