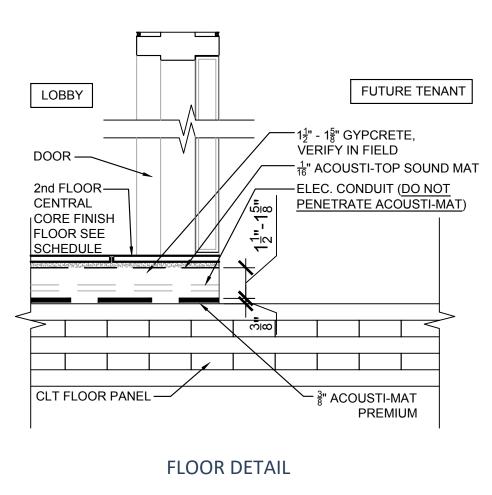

# **CHALLENGES**

- Code and fire protection compliance
- Sub-contractor experience and installation
- Material storage and introduction

FIFTY WEST: MASS TIMBER ARRIVES IN FLORIDA IN CLASS A STYL

FIFTY WEST: MASS TIMBER ARRIVES IN FLORIDA IN CLASS A STYLE