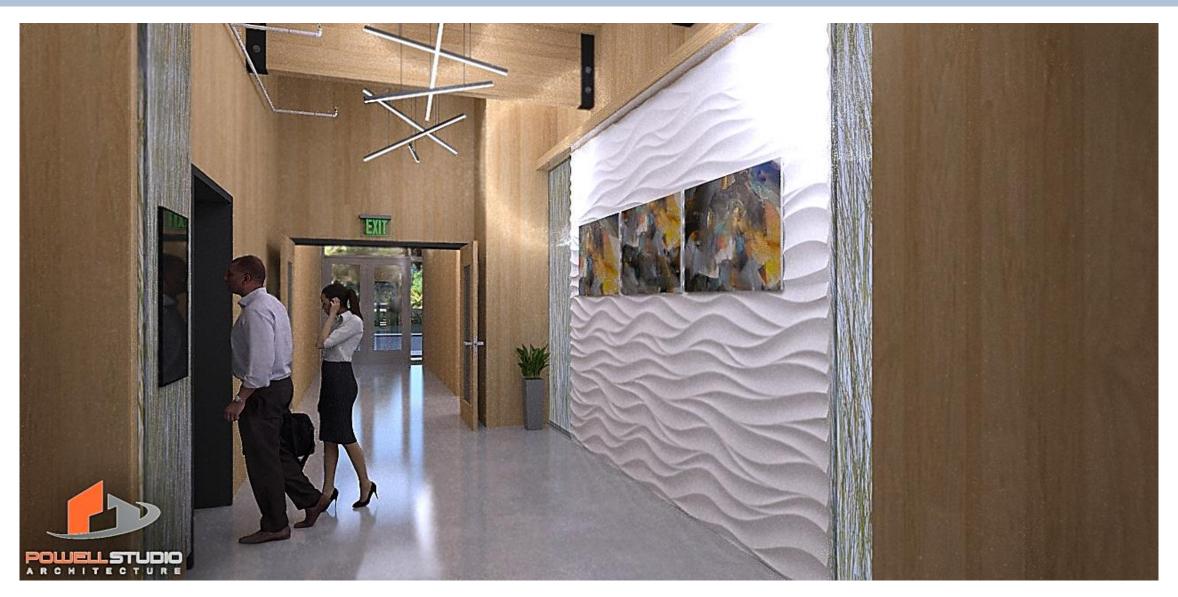

# **SPECIFICS**

- 28,900 SF, Class A retail and commercial office space
- 3-story mass timber construction with expansive curtain wall glazing
- Innovation in construction techniques, methods, and materials to distinguish Fifty West from typical commercial construction in Central Florida
- Utilizing site and elevation to showcase surrounding landscape view

# Why CLT?

- Avant-Garde construction technique
- Modern wood expression and creation of unique interior environment
- Possibility of accelerated construction schedules
- Similarities to other widely used construction techniques
- Eco-Friendly and utilization of renewable resource