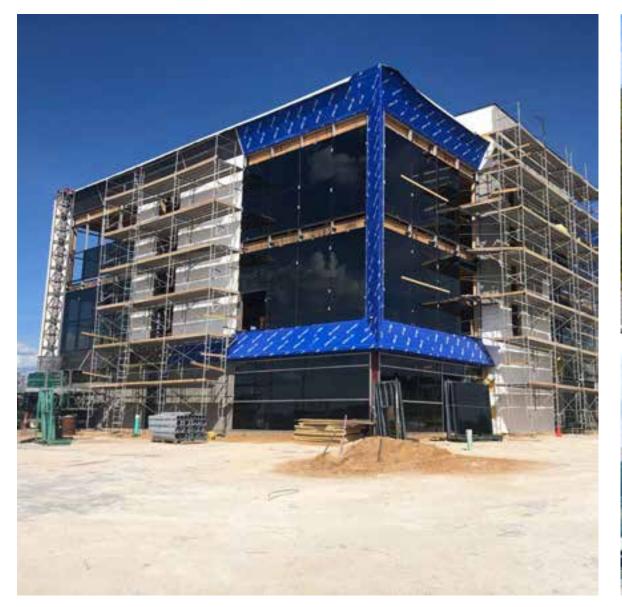

# **SPECIFICS**

- 28,900 SF, Class A retail and commercial office space
- 3-story mass timber construction with expansive curtain wall glazing
- Innovation in construction techniques, methods, and materials to distinguish Fifty West from typical commercial construction in Central Florida
- Utilizing site and elevation to showcase surrounding landscape view

## CONSTRUCTION & CHALLENGES

FIFTY WEST: MASS TIMBER ARRIVES IN FLORIDA IN CLASS A STYLE