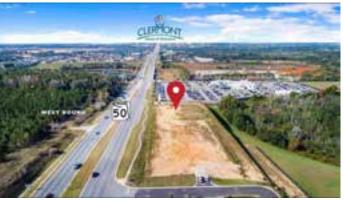

# SITE

(3) EXISTING WESTBOUND LANES

STATE ROAD 50

FIFTY WEST: MASS TIMBER ARRIVES IN FLORIDA IN CLASS A STYLE