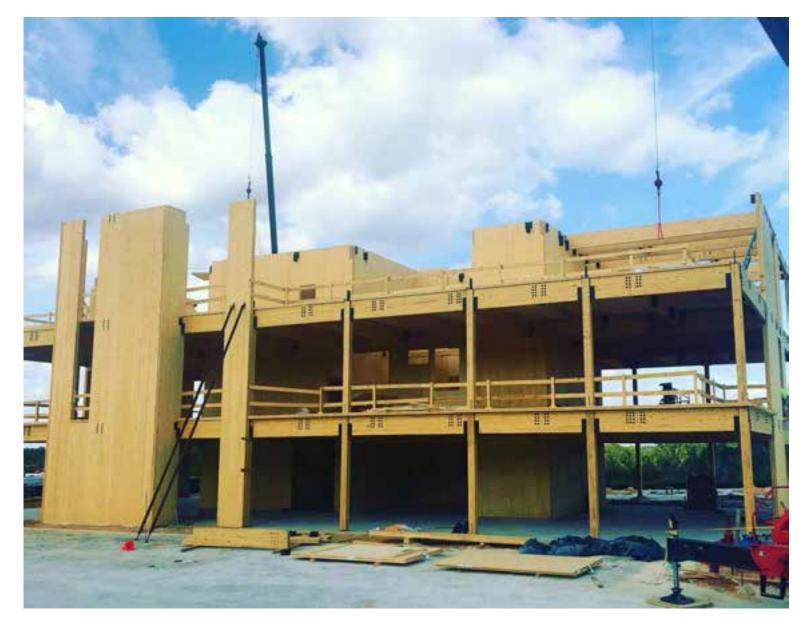

# **SPECIFICS**

- 28,900 SF, Class A retail and commercial office space
- 3-story mass timber construction with expansive curtain wall glazing
- Innovation in construction techniques, methods, and materials to distinguish Fifty West from typical commercial construction in Central Florida
- Utilizing site and elevation to showcase surrounding landscape view

10-23-2019 10-29-2019

10-30-2019

11-20-2019

FIFTY WEST: MASS TIMBER ARRIVES IN FLORIDA IN CLASS A STYLE