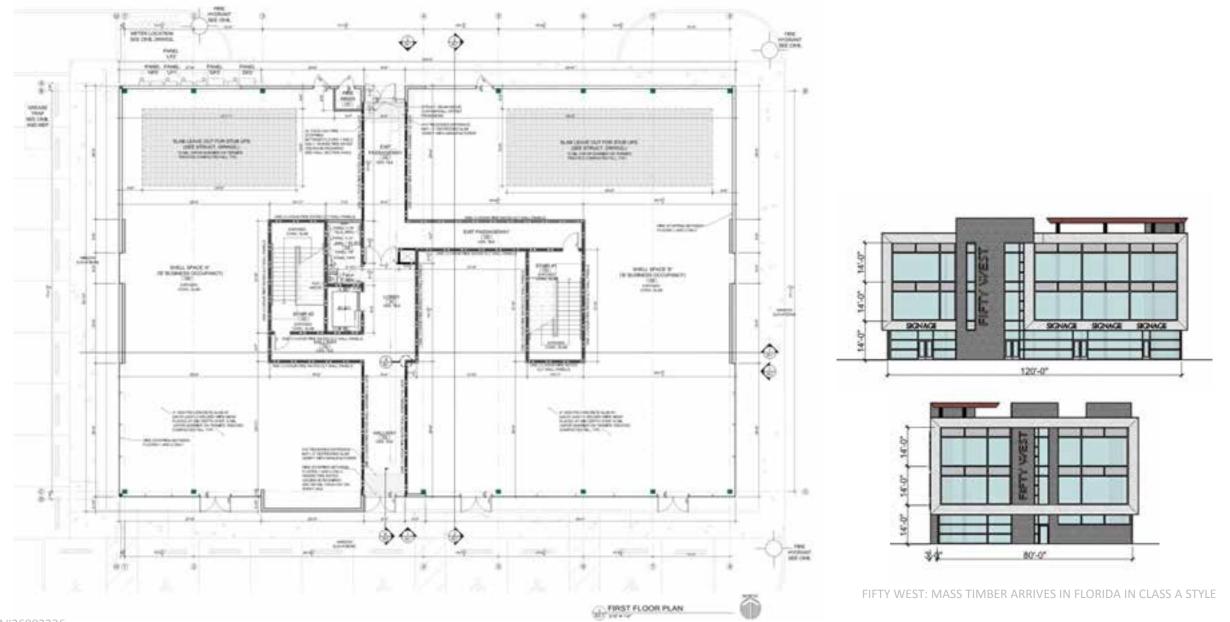

FIFTY WEST: MASS TIMBER ARRIVES IN FLORIDA IN CLASS A STYLE

# **SPECIFICS**

- 28,900 SF, Class A retail and commercial office space
- 3-story mass timber construction with expansive curtain wall glazing
- Innovation in construction techniques, methods, and materials to distinguish Fifty West from typical commercial construction in Central Florida
- Utilizing site and elevation to showcase surrounding landscape view