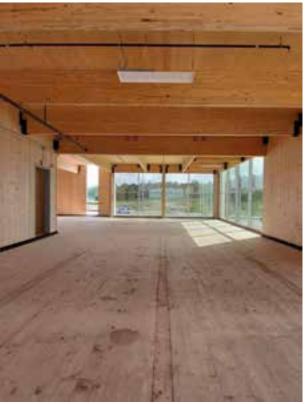

# **SPECIFICS**

- 28,900 SF, Class A retail and commercial office space
- 3-story mass timber construction with expansive curtain wall glazing
- Innovation in construction techniques, methods, and materials to distinguish Fifty West from typical commercial construction in Central Florida
- Utilizing site and elevation to showcase surrounding landscape view

# Why CLT?

- Avant-Garde construction technique
- Modern wood expression and creation of unique interior environment
- Possibility of accelerated construction schedules
- Similarities to other widely used construction techniques
- Eco-Friendly and utilization of renewable resource