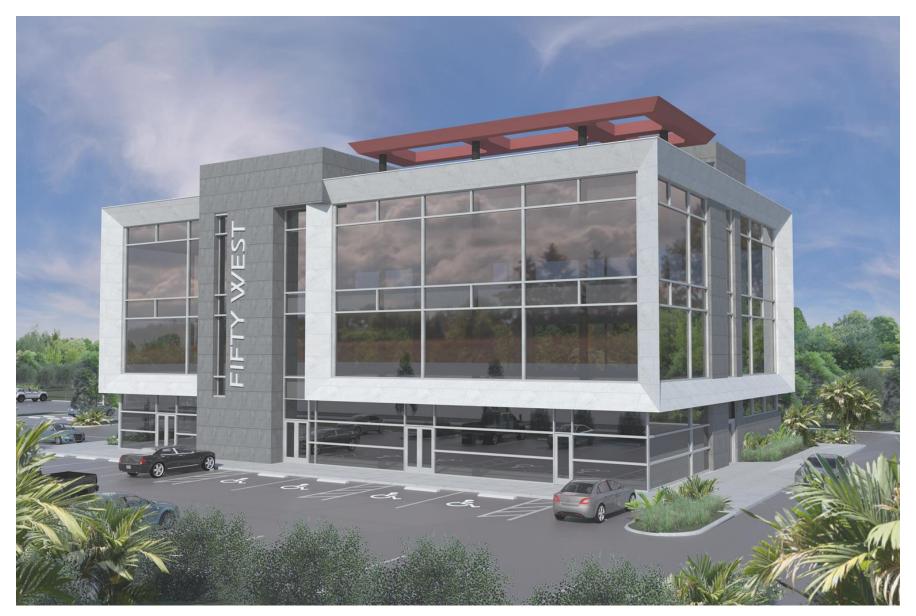

# **SPECIFICS**

- 28,900 SF, Class A retail and commercial office space
- 3-story mass timber construction with expansive curtain wall glazing
- Innovation in construction techniques, methods, and materials to distinguish Fifty West from typical commercial construction in Central Florida
- Utilizing site and elevation to showcase surrounding landscape view