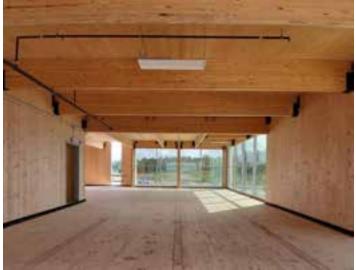

# **SPECIFICS**

- 28,900 SF, Class A retail and commercial office space
- 3-story mass timber construction with expansive curtain wall glazing
- Innovation in construction techniques, methods, and materials to distinguish Fifty West from typical commercial construction in Central Florida
- Utilizing site and elevation to showcase surrounding landscape view

# Why CLT?

- Avant-Garde construction technique
- Modern wood expression and creation of unique interior environment
- Possibility of accelerated construction schedules
- Similarities to other widely used construction techniques
- Eco-Friendly and utilization of renewable resource