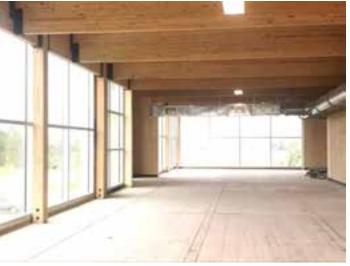

# **SPECIFICS**

- 28,900 SF, Class A retail and commercial office space
- 3-story mass timber construction with expansive curtain wall glazing
- Innovation in construction techniques, methods, and materials to distinguish Fifty West from typical commercial construction in Central Florida
- Utilizing site and elevation to showcase surrounding landscape view

# Why CLT?

- Avant-Garde construction technique
- Modern wood expression and creation of unique interior environment
- Possibility of accelerated construction schedules
- Similarities to other widely used construction techniques
- Eco-Friendly and utilization of renewable resource