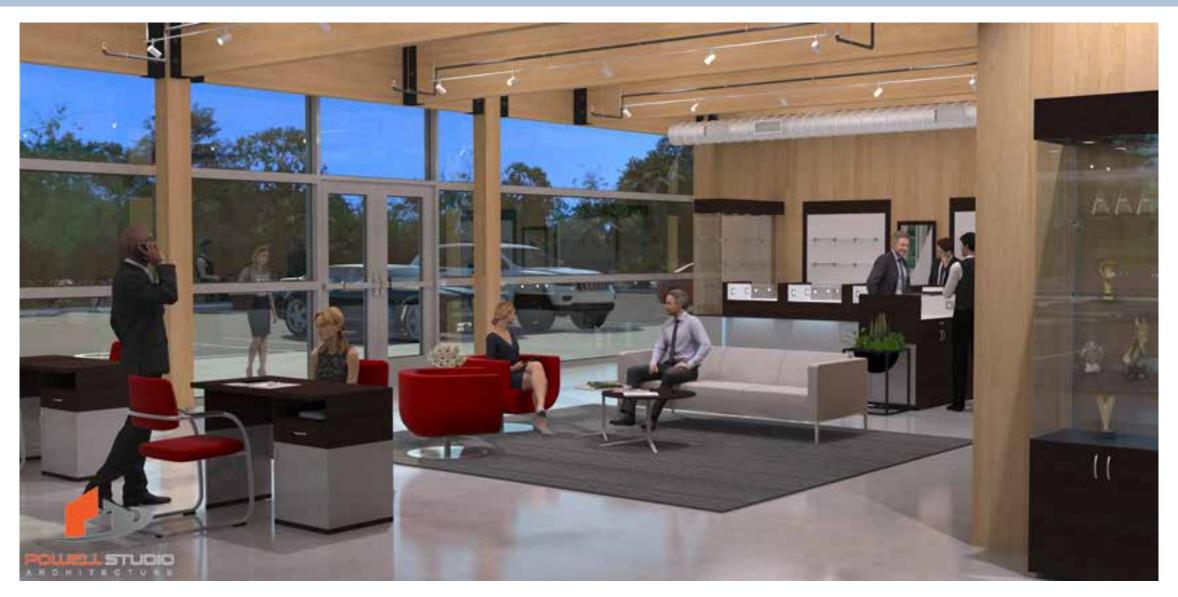

# **SPECIFICS**

- 28,900 SF, Class A retail and commercial office space
- 3-story mass timber construction with expansive curtain wall glazing
- Innovation in construction techniques, methods, and materials to distinguish Fifty West from typical commercial construction in Central Florida
- Utilizing site and elevation to showcase surrounding landscape view