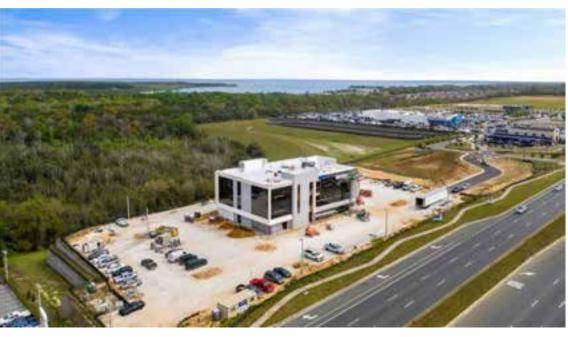

# **SPECIFICS**

- 28,900 SF, Class A retail and commercial office space
- 3-story mass timber construction with expansive curtain wall glazing
- Innovation in construction techniques, methods, and materials to distinguish Fifty West from typical commercial construction in Central Florida
- Utilizing site and elevation to showcase surrounding landscape view

# SITE

(3) EXISTING WESTBOUND LANES

STATE ROAD 50

FIFTY WEST: MASS TIMBER ARRIVES IN FLORIDA IN CLASS A STYLE