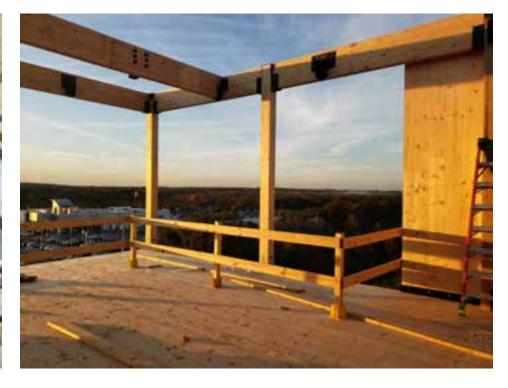

# **SPECIFICS**

- 28,900 SF, Class A retail and commercial office space
- 3-story mass timber construction with expansive curtain wall glazing
- Innovation in construction techniques, methods, and materials to distinguish Fifty West from typical commercial construction in Central Florida
- Utilizing site and elevation to showcase surrounding landscape view

# Why CLT?

- Avant-Garde construction technique
- Modern wood expression and creation of unique interior environment
- Possibility of accelerated construction schedules
- Similarities to other widely used construction techniques
- Eco-Friendly and utilization of renewable resource