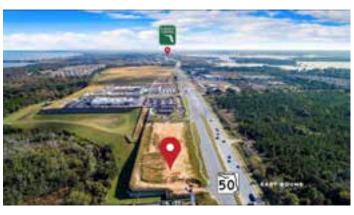

# SITE

(3) EXISTING WESTBOUND LANES

STATE ROAD 50

FIFTY WEST: MASS TIMBER ARRIVES IN FLORIDA IN CLASS A STYLE