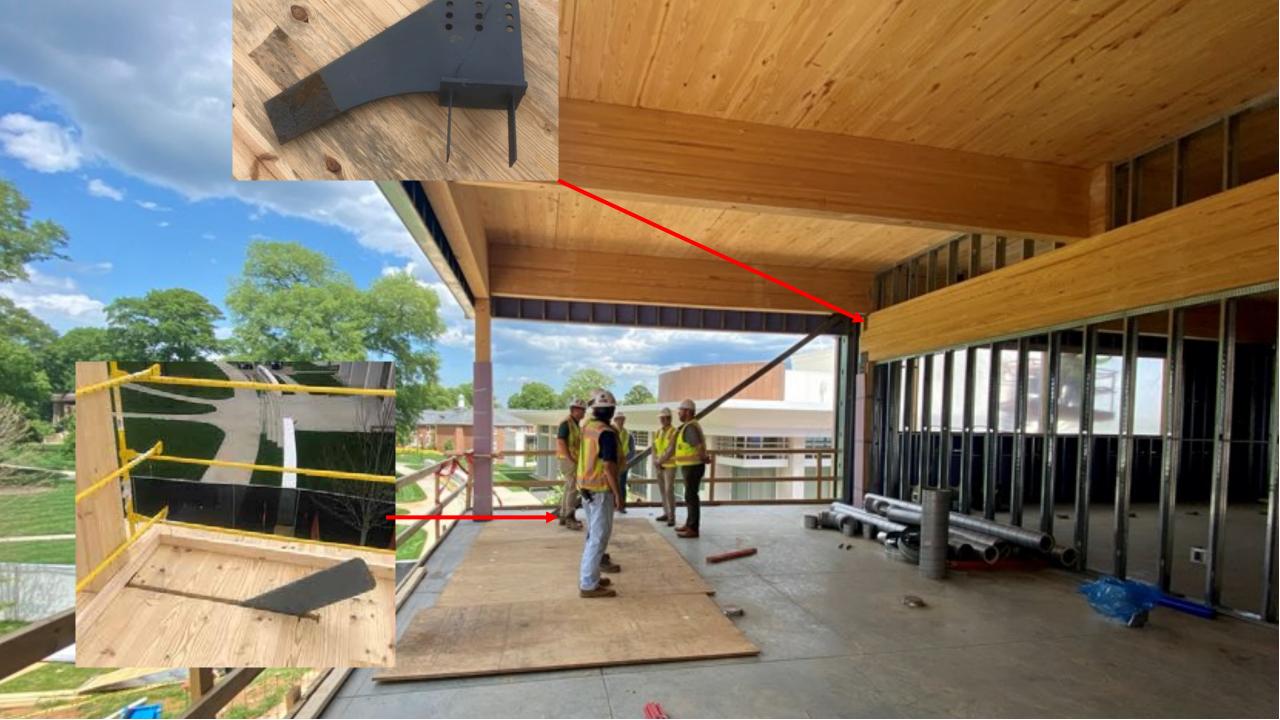

# CHANDLER CENTER FOR ENVIRONMENTAL STUDIES

**Opening date:** Fall 2020

Square footage: 20,000

#### **Building spaces:**

- -Advanced laboratories-Seminar room-Office spaces
- -Classrooms-Garden spaces-Outdoor patio