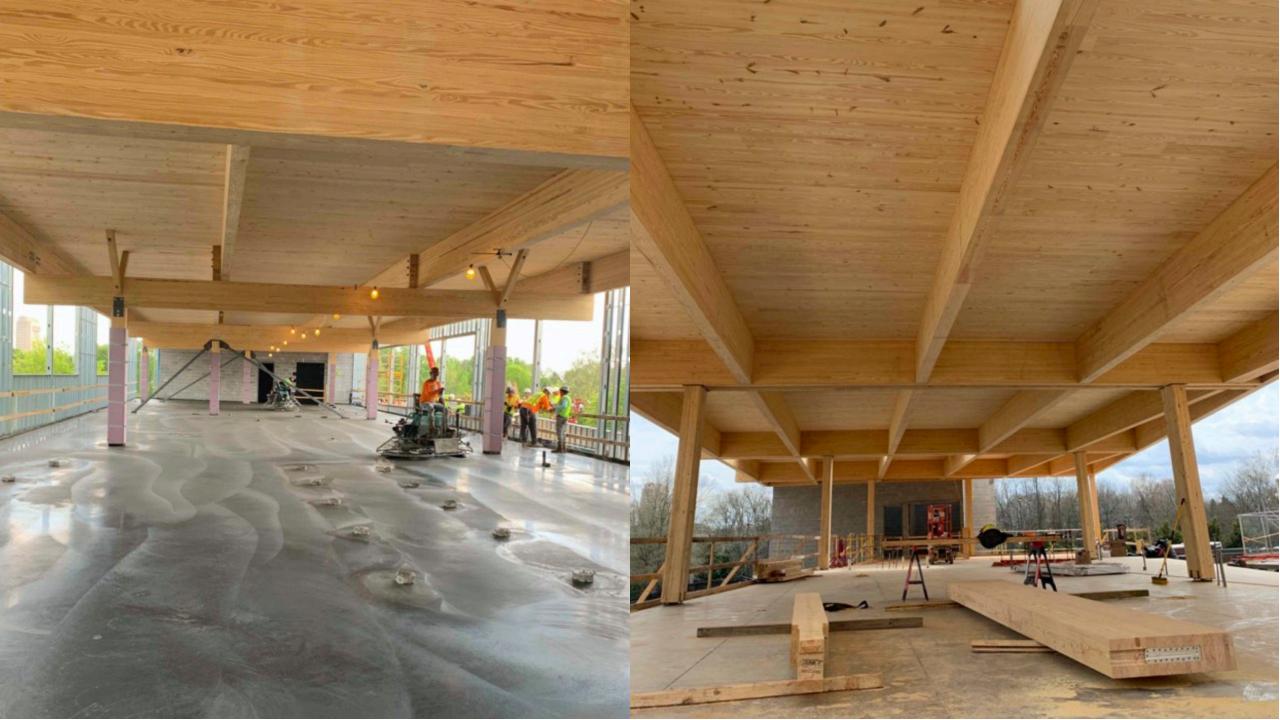

# CHANDLER CENTER FOR ENVIRONMENTAL STUDIES

**Opening date:** Fall 2020

Square footage: 20,000

#### **Building spaces:**

- -Advanced laboratories-Seminar room-Office spaces
- -Classrooms-Garden spaces-Outdoor patio

## CHANDLER CENTER FOR ENVIRONMENTAL STUDIES

GC: Robins & Morton

Timber Installer: Sherman Construction

Architect: McMillan Pazdan Smith

Supplier:

Smartlam