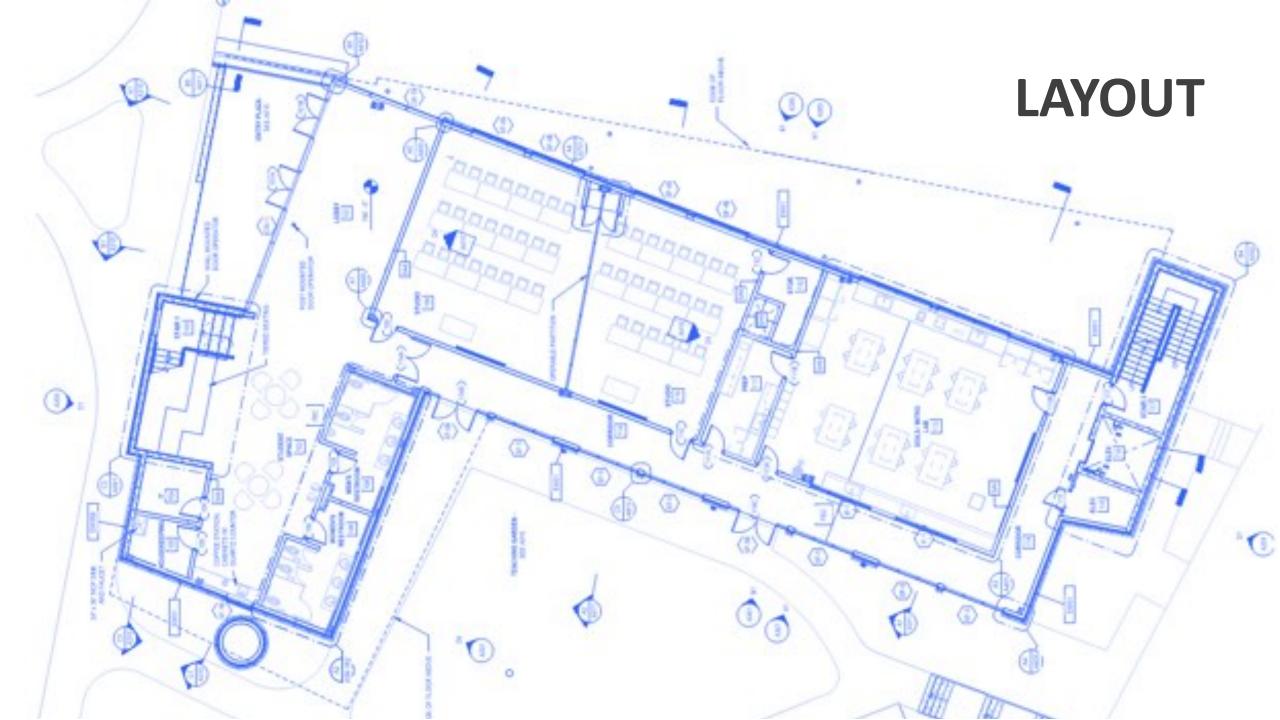

#### **Building spaces:**

- -Advanced laboratories-Seminar room-Office spaces
- -Classrooms-Garden spaces-Outdoor patio