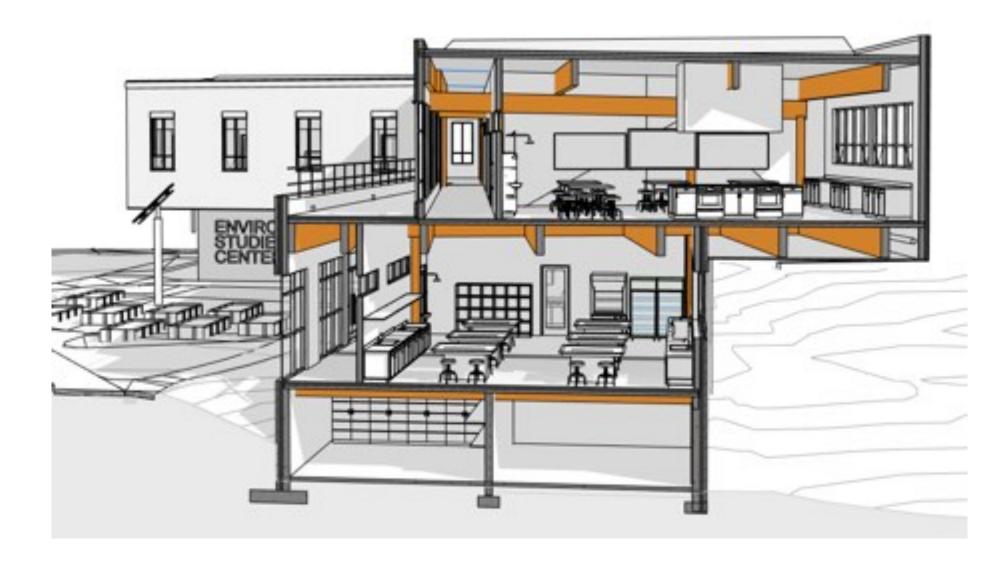

# CHANDLER CENTER FOR ENVIRONMENTAL STUDIES

**Opening date:** Fall 2020

Square footage: 20,000

#### **Building spaces:**

- -Advanced laboratories-Seminar room-Office spaces
- -Classrooms-Garden spaces-Outdoor patio