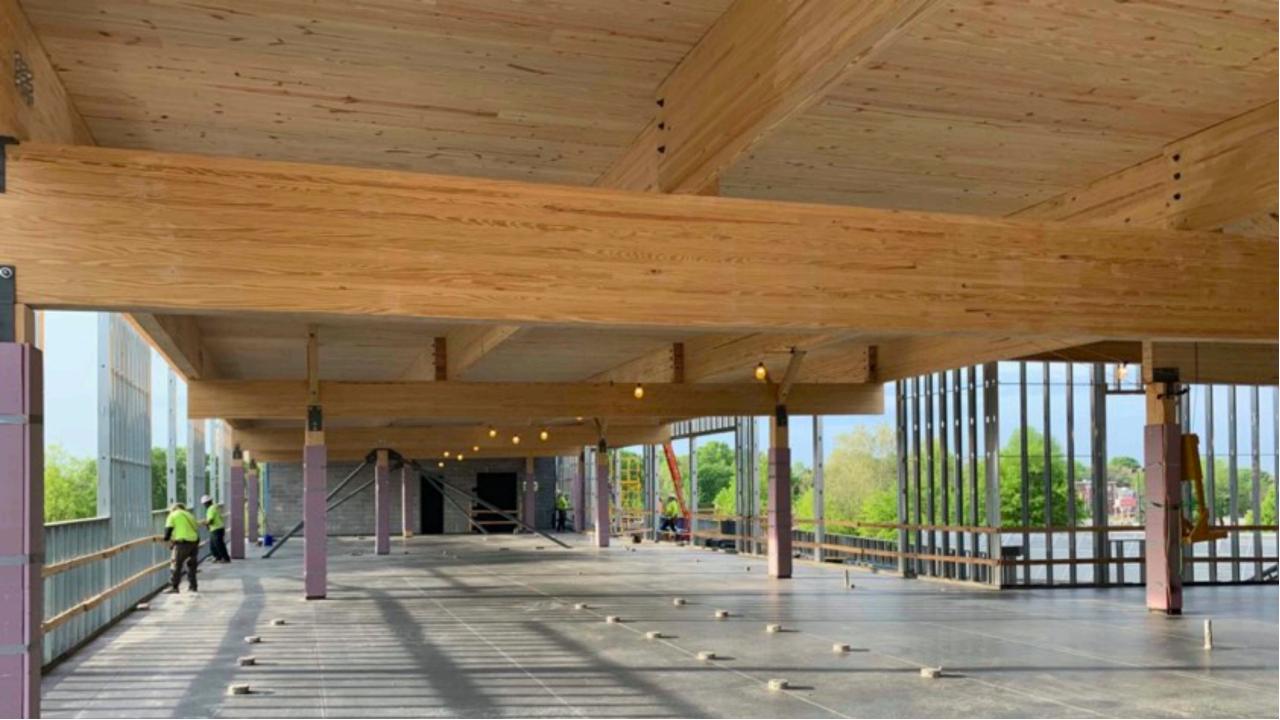

# CHANDLER CENTER FOR ENVIRONMENTAL STUDIES

**Opening date:** Fall 2020

Square footage: 20,000

#### **Building spaces:**

- -Advanced laboratories-Seminar room-Office spaces
- -Classrooms-Garden spaces-Outdoor patio

## CHANDLER CENTER FOR ENVIRONMENTAL STUDIES

GC: Robins & Morton

Timber Installer: Sherman Construction

Architect: McMillan Pazdan Smith

Supplier:

Smartlam