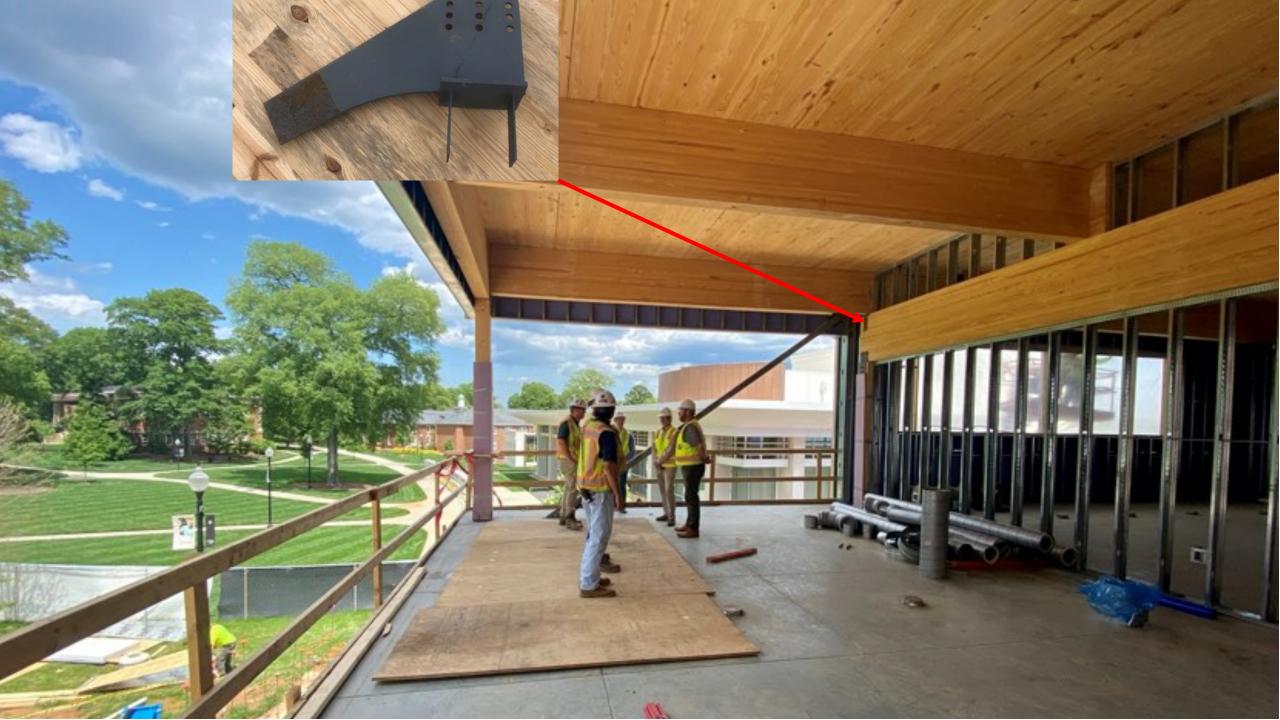

# CHANDLER CENTER FOR ENVIRONMENTAL STUDIES

**Opening date:** Fall 2020

Square footage: 20,000

#### **Building spaces:**

- -Advanced laboratories-Seminar room-Office spaces
- -Classrooms-Garden spaces-Outdoor patio