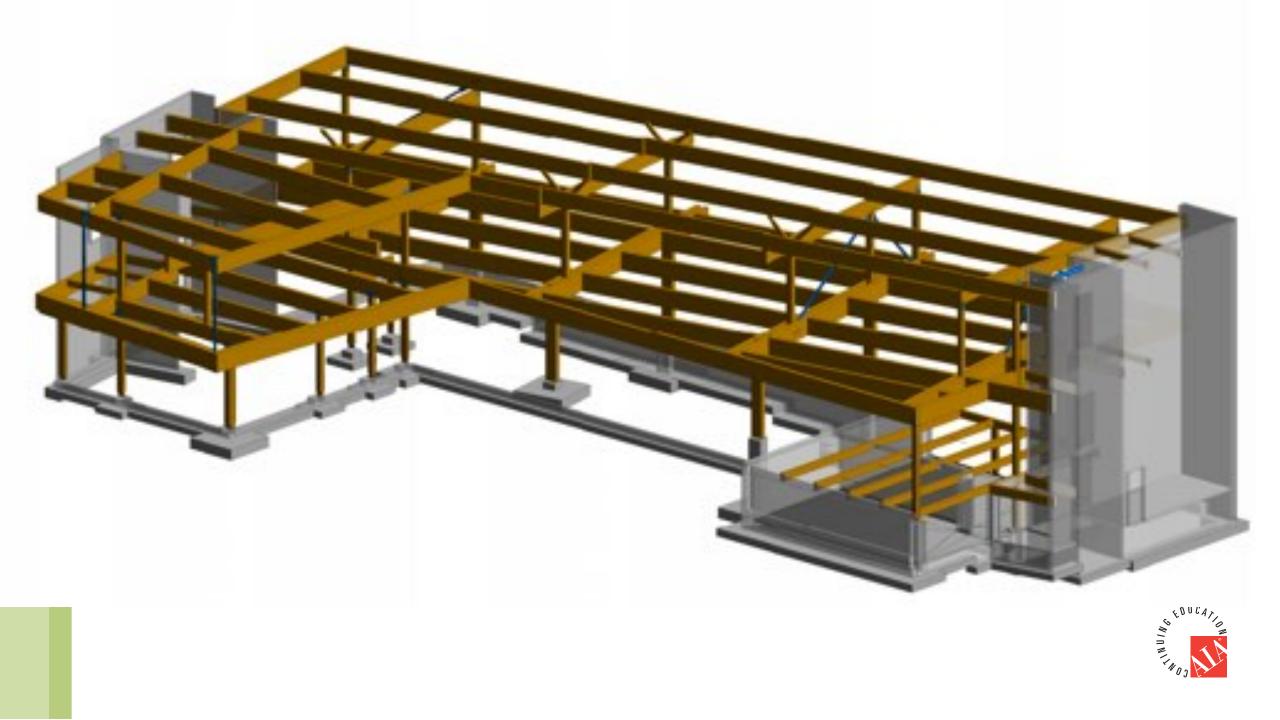

# CHANDLER CENTER FOR ENVIRONMENTAL STUDIES

**Opening date:** Fall 2020

Square footage: 20,000

#### **Building spaces:**

- -Advanced laboratories-Seminar room-Office spaces
- -Classrooms-Garden spaces-Outdoor patio

## CHANDLER CENTER FOR ENVIRONMENTAL STUDIES

GC: Robins & Morton

Timber Installer: Sherman Construction

Architect: McMillan Pazdan Smith

Supplier:

Smartlam