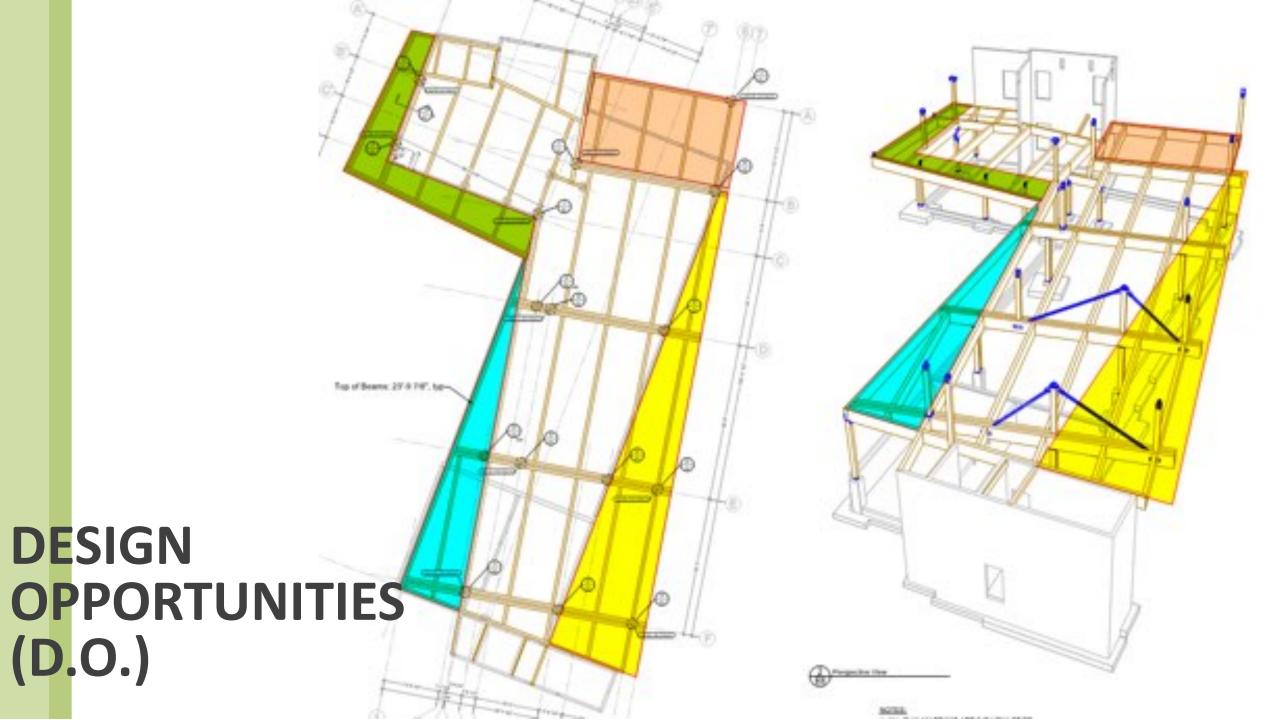

# CHANDLER CENTER FOR ENVIRONMENTAL STUDIES

**Opening date:** Fall 2020

Square footage: 20,000

## CHANDLER CENTER FOR ENVIRONMENTAL STUDIES

GC: Robins & Morton

Timber Installer: Sherman Construction

Architect: McMillan Pazdan Smith

Supplier:

Smartlam