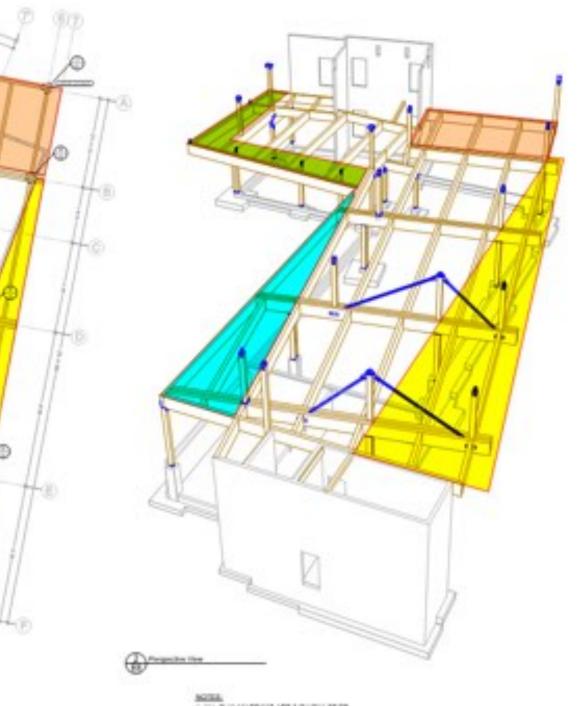

# CHANDLER CENTER FOR ENVIRONMENTAL STUDIES

**Opening date:** Fall 2020

Square footage: 20,000

#### **Building spaces:**

- -Advanced laboratories-Seminar room-Office spaces
- -Classrooms-Garden spaces-Outdoor patio

## CHANDLER CENTER FOR ENVIRONMENTAL STUDIES

GC: Robins & Morton

Timber Installer: Sherman Construction

Architect: McMillan Pazdan Smith

Supplier:

Smartlam