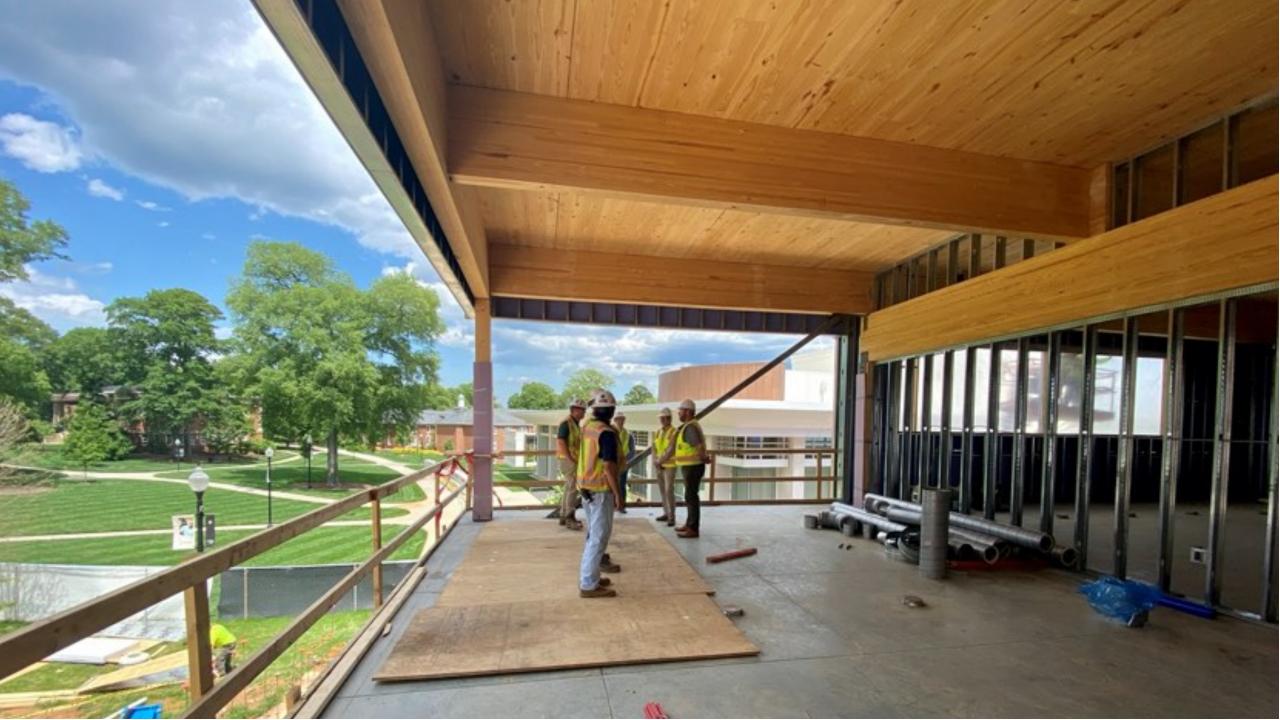

# CHANDLER CENTER FOR ENVIRONMENTAL STUDIES

**Opening date:** Fall 2020

Square footage: 20,000

#### **Building spaces:**

- -Advanced laboratories-Seminar room-Office spaces
- -Classrooms-Garden spaces-Outdoor patio