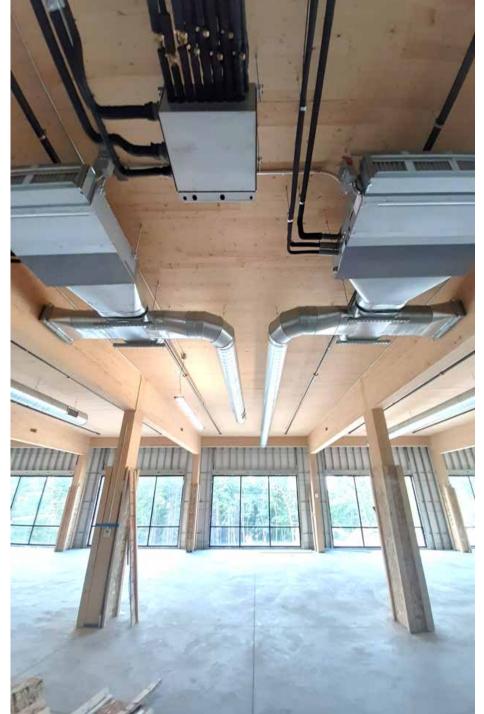

MEP coordination with structural elements

MEP Design

Core walls – Elevator and stair shafts