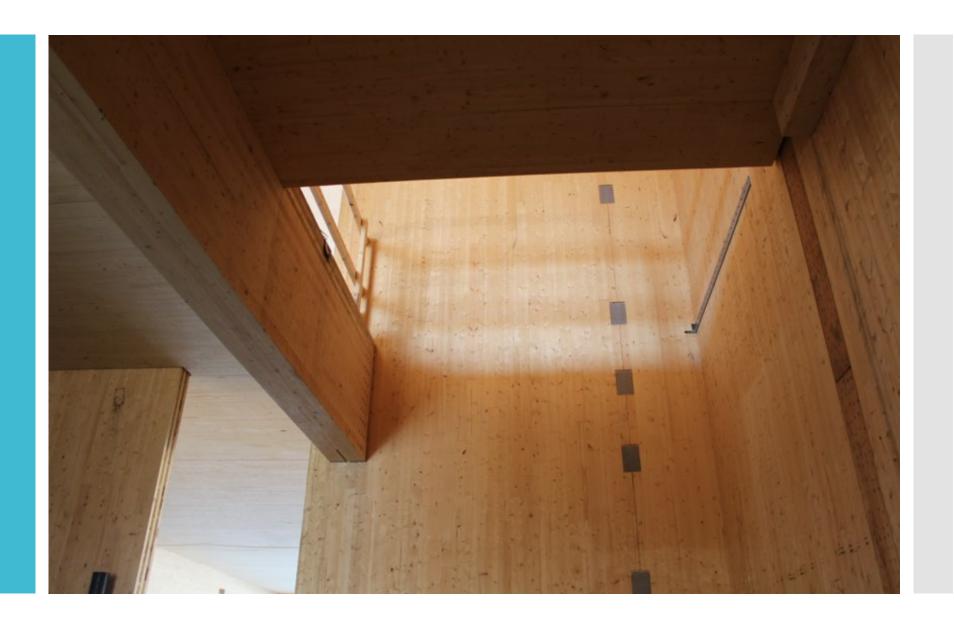

MEP coordination with structural elements

MEP Design

Core walls – Elevator and stair shafts