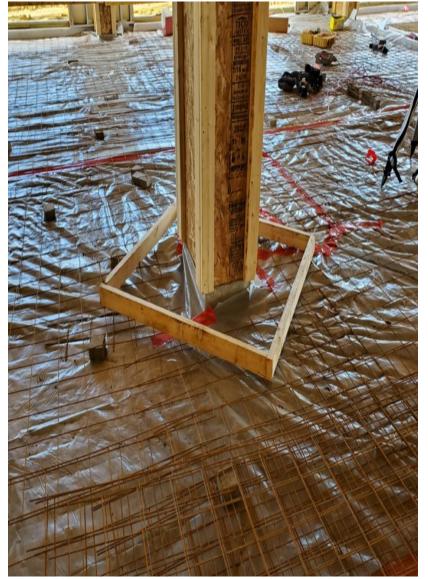

## Core walls and connections

Protection of floor seams and posts

Protection of floor seams and posts