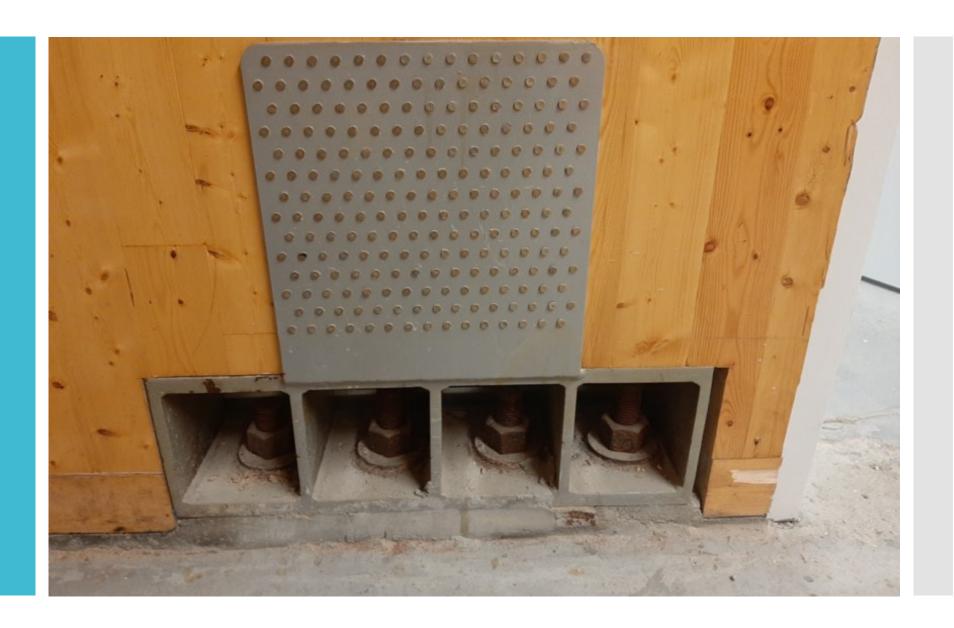

## Core walls and connections

Protection of floor seams and posts

Protection of floor seams and posts