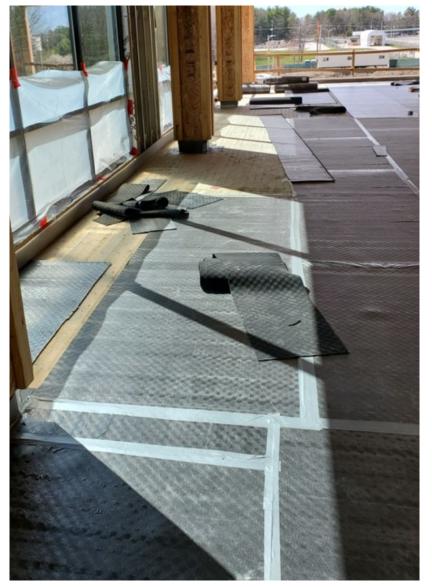

## Core walls and connections

Protection of floor seams and posts

Protection of floor seams and posts