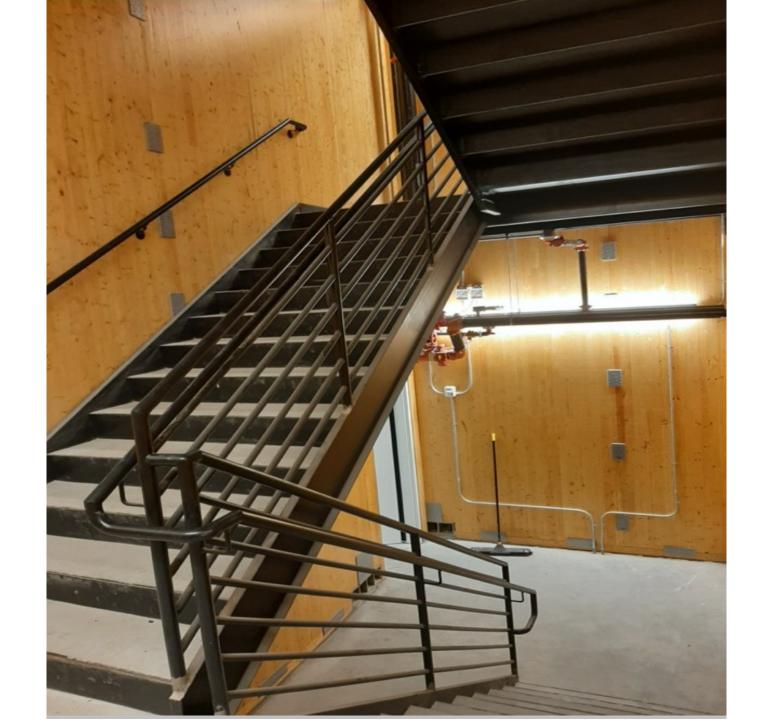

MEP coordination with structural elements

MEP Design

Core walls – Elevator and stair shafts