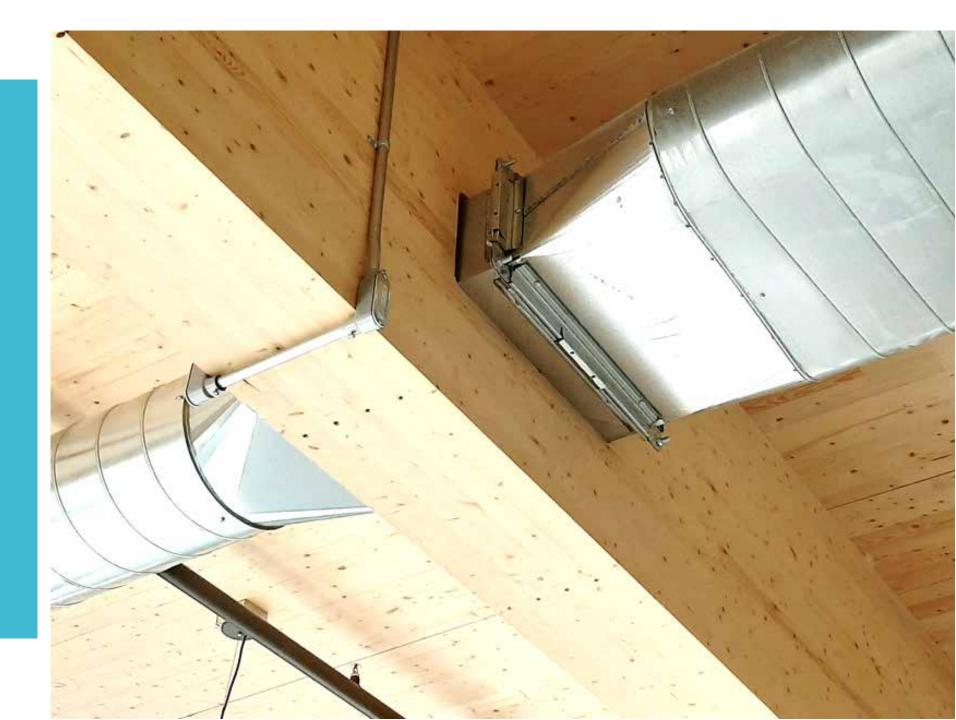

MEP coordination with structural elements

MEP Design

Core walls – Elevator and stair shafts